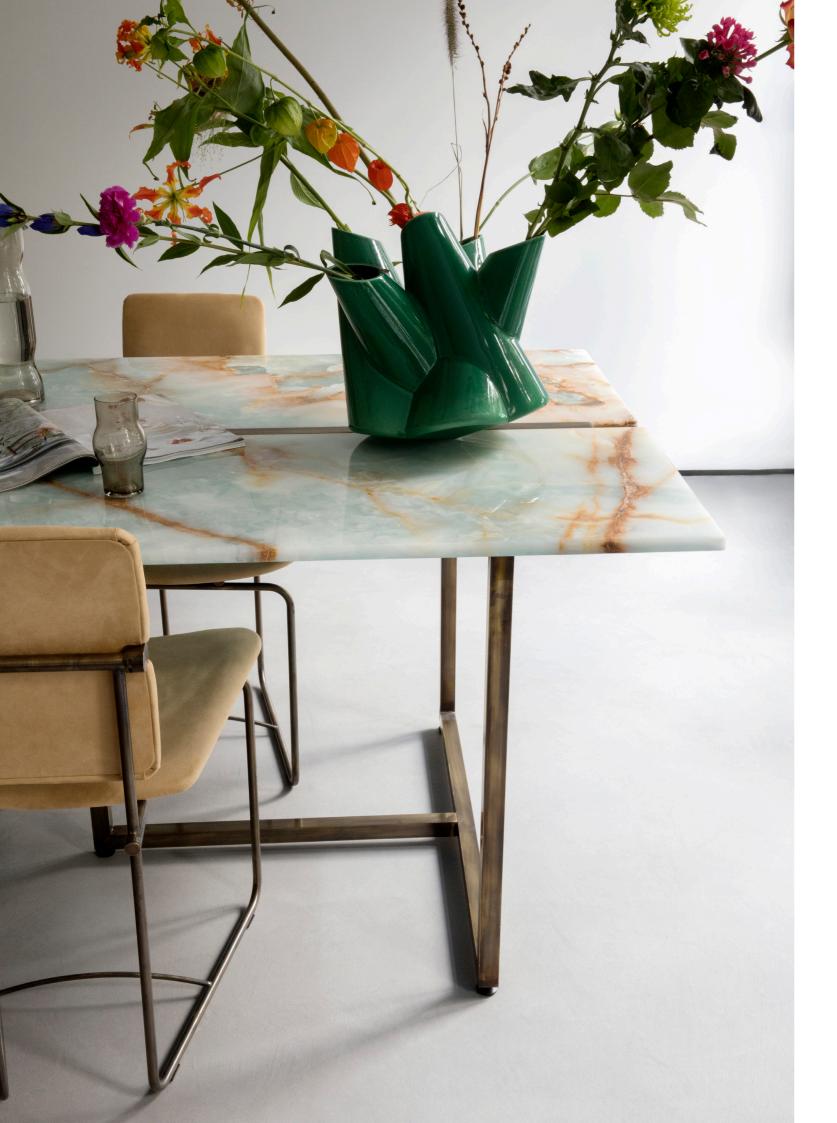

### EMBASSY COLLECTION KIRK | T83

L 76 x W 76 x H 35 Glass 10 mm Oak RAL legs Brass gloss details Designed by Peter Ghyczy 2016

AMY - T79DB BRAD - GP01 KIRK - T83 TOM - MW10 ORSON - T53L WAVE - GP03 MIRREN - T53D AUDREY - GP05 ALPHA - T88