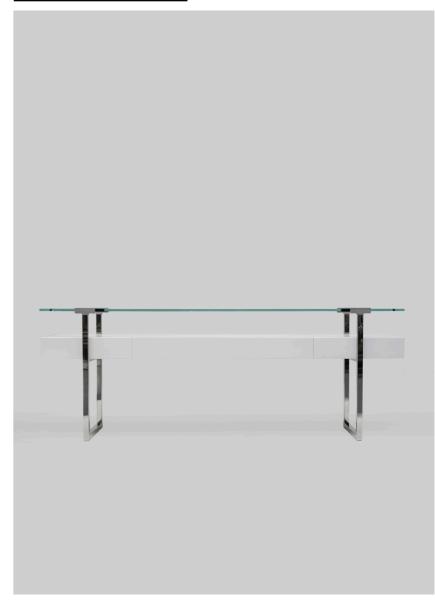

### PIONEER COLLECTION TRON | T54/3L

L 40 x W 200 x H 72 Glass 15 mm Stainless steel gloss frame Aluminium matt details Oak RAL drawer Designed by Peter Ghyczy 2015