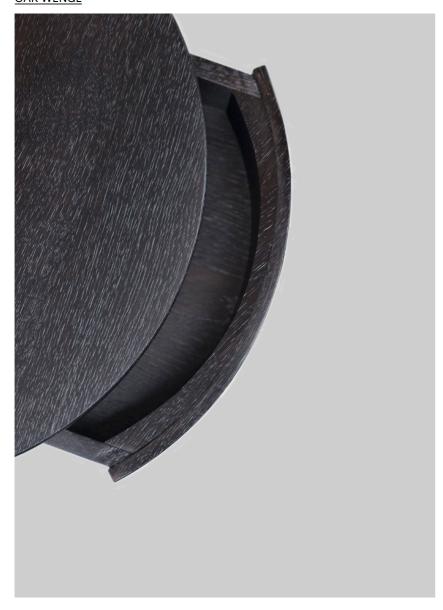

52 x SH 47 Ristretto frame Ristretto details Fabric V/09 Designed by Peter Ghyczy 2016







## PIONEER COLLECTION ALICE | T79L



D 45 x H 45
Optiwhite glass 10 mm
Oak wenge top
Brass patinated legs
Brass matt details
Designed by Peter Ghyczy
2012



### URBAN COLLECTION WAVE | GP03



L 70 x W 70 x SH 41
Ristretto frame
Fabric pellestrina
Ribbon C purple 3406
Designed by Peter Ghyczy
2016



AMY - *T79DB*BRAD - *GP01*KIRK - *T83*BRAD - *GP01*TOM - *MW10*TRON - *T54/3L*LIAM - *T48*GRACE - *GB03*DORRIS - *T63S* 



### URBAN COLLECTION TOM | MW10



H 57
Brass matt frame
Brass matt details
Plastic white lampshade
Tinted bronze glass bottom
Designed by Peter Ghyczy
2006





ALICE - T79L LOTIS - MW24 AUDREY - GP05 JACK - T3456 KUMA - T82P MIRREN - T53D WAVE - GP03

DETAIL T79L OAK WENGE











### PIONEER COLLECTION TRON | T54/3L



L 40 x W 200 x H 72 Glass 15 mm Stainless steel gloss frame Aluminium matt details Oak RAL drawer Designed by Peter Ghyczy 2015



# URBAN COLLECTION LOTIS | MW24



H 160 Stainless steel matt frame Aluminium matt pedestal Special water lampshade Designed by Peter Ghyczy 2010



AMY - T79DB BRAD - GP01 KIRK - T83 FAYE - S02+ TRON - T54/3L TOM - MW10 DORRIS - T63S WAVE - GP03 MIRREN - T53





#### PIVOT COLLECTION KUMA | T82P



D 35 x H 50 Blue leather top Stainless steel matt frame Aluminium matt details Designed by Peter Ghyczy 2017



ALICE - T79L GRACE - GB03 LOTIS - MW24 JODIE - S02 KUMA - T82P BRAD - GP01 AUDREY - GP05 MAIA - S06

#### DETAIL T83 OAK LATTE

























### PIONEER COLLECTION AMY | T79DB



D 50 x H 50
Opt