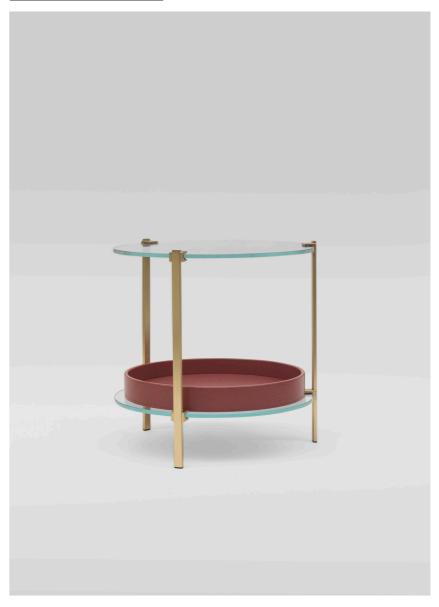

### EMBASSY COLLECTION KIRK | T83

L 76 x W 76 x H 35 Glass 10 mm Oak RAL legs Brass gloss details Designed by Peter Ghyczy 2016

AMY - T79DB BRAD - GP01 KIRK - T83 TOM - MW10 ORSON - T53L WAVE - GP03 MIRREN - T53D AUDREY - GP05 ALPHA - T88