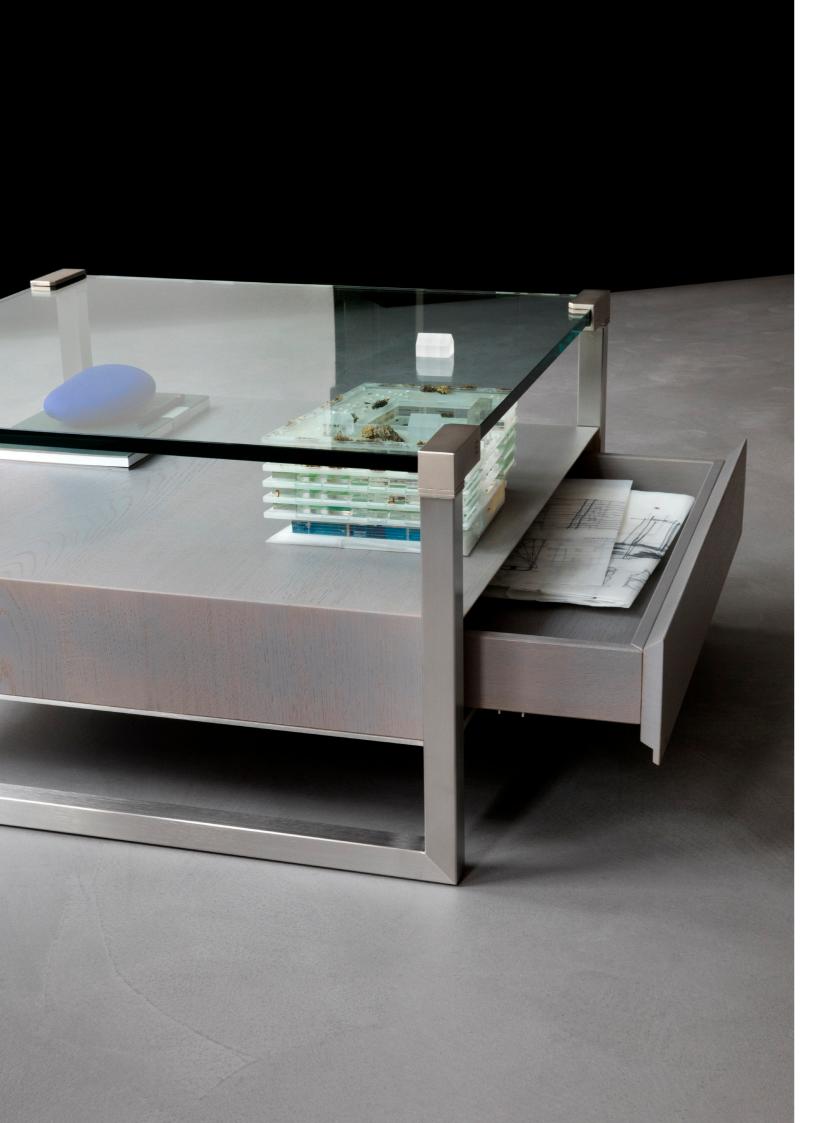

### PIONEER COLLECTION TRON | T54/3L

L 40 x W 200 x H 72 Glass 15 mm Stainless steel gloss frame Aluminium matt details Oak RAL drawer Designed by Peter Ghyczy 2015