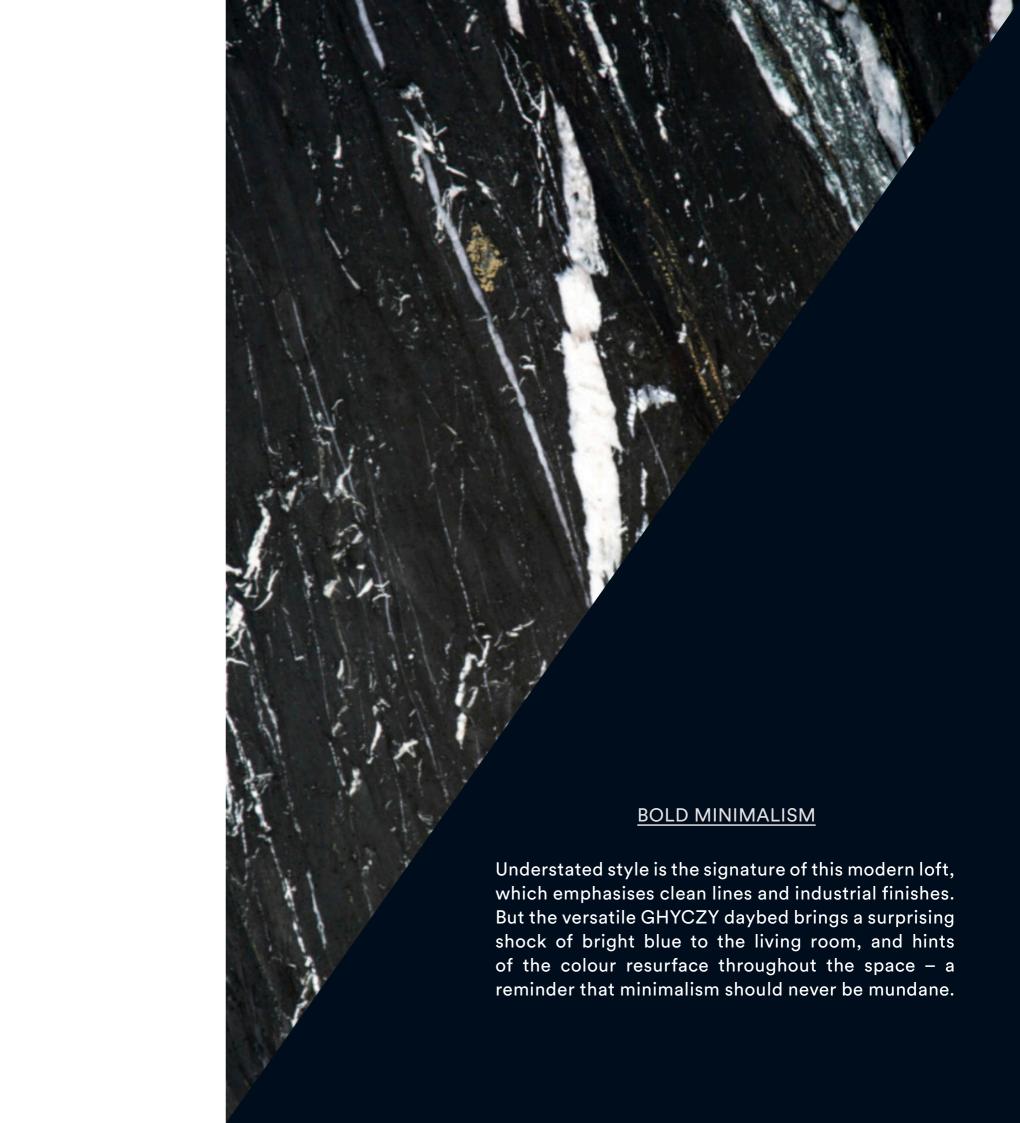

2 KUMA - T82P BRAD - GP01 AUDREY - GP05 MAIA - S06

#### DETAIL T83 OAK LATTE

























### PIONEER COLLECTION AMY | T79DB



D 50 x H 50
Optiwhite glass 10 mm
Brass matt legs
Brass matt details
Oak RAL tray
Designed by Peter Ghyczy
2012



#### PIONEER COLLECTION MIRREN | T53



L 70 x W 140 x H 45 Optiwhite glass 15 mm Brass matt legs Brass matt details Designed by Peter Ghyczy 1995



AMY - T79DB BRAD - GP01 KIRK - T83 JODIE - S02 TOM - MW10 ORSON - T53L DORRIS - T63S MIRREN - T53 BRAD - GP01





#### URBAN COLLECTION WAVE | GP03



L 70 x W 70 x SH 41 Stainless steel matt frame Fabric Pampelonne Ribbon C grey Designed by Peter Ghyczy 2016



ALICE - T79L GRACE - GB03 LOTIS - MW24 WAVE - GP03 JACK - T3456 AUDREY - GP05 MAIA - S06 LIAM - T48

DETAIL T48 BRASS MATT











#### SAFARI COLLECTION AUDREY | GP05



L 62 x D 72 x SH 41 Charcoal frame Charcoal details Oak 2448 armrest Fabric F/31 Designed by Peter Ghyczy 2017



# URBAN COLLECTION BRAD | GP01



L 200 x W 90 x SH 41 Charcoal frame Charcoal details Fabric O/01 Ribbon C black Designed by Peter Ghyczy 2009



AMY - T79DB BRAD - GP01 KIRK - T83 JODIE - S02 TOM - MW10 ORSON - T53L DORRIS - T63S MIRREN - T53 BRAD - GP01





#### PIONEER COLLECTION DORRIS | T63S



L 80 x W 40 x H 71 Tinted black glass 10 mm Charcoal legs Charcoal details Designed by Peter Ghyczy 2004



WAVE - GP03 GRACE - GB03 LOTIS - MW24 ALICE - T79L JACK - T3456 AUDREY - GP05 MAIA - S06 LIAM - T48

DETAIL GB03 FABRIC Z/04







#### PIVOT COLLECTION JACK | T3456

L 240 x W 93 x H 75
Oak oil black top
Charcoal frame
Charcoal d