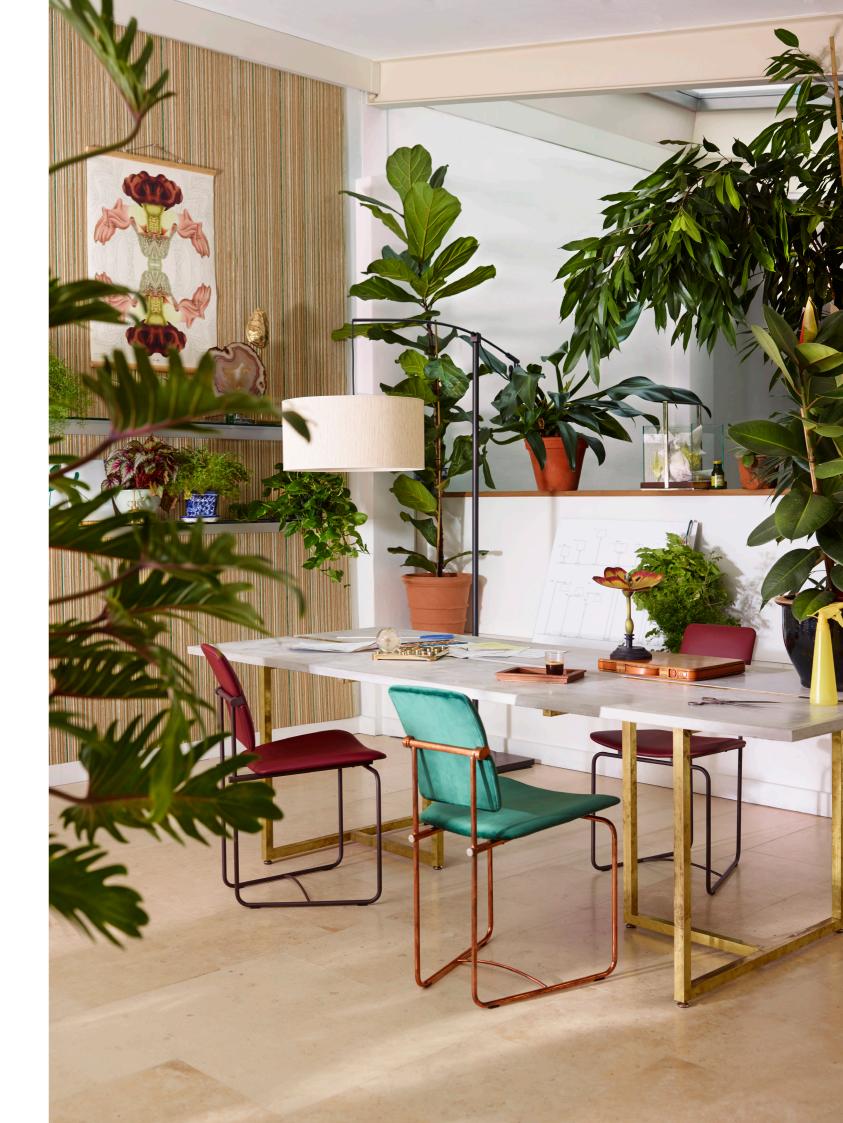

#### PIVOT COLLECTION JACK | T3456

L 240 x W 93 x H 75
Oak oil black top
Charcoal frame
Charcoal details
Designed by Peter Ghyczy
2010

<u>GHYCZY</u> Office/Design Center/Showroom

Reubenberg 25 6071 PS Swalmen • The Netherlands +31 (0)475 50 4422 • info@ghyczy.com www.ghyczy.com