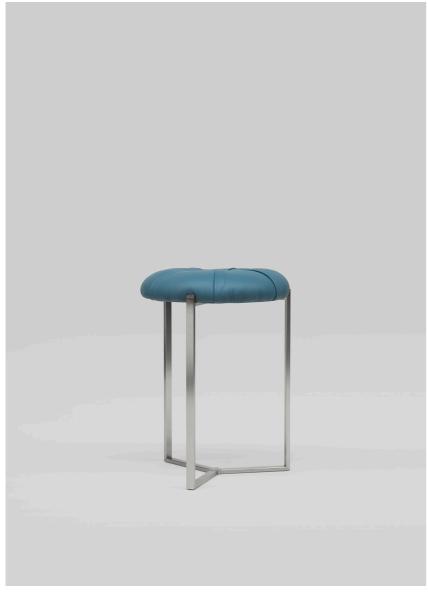

# URBAN COLLECTION JODIE | S02

H 83 x W 50 x SH 44
Brass gloss frame
Brass gloss details
Fabric AE125
Designed by Peter Ghyczy
1986