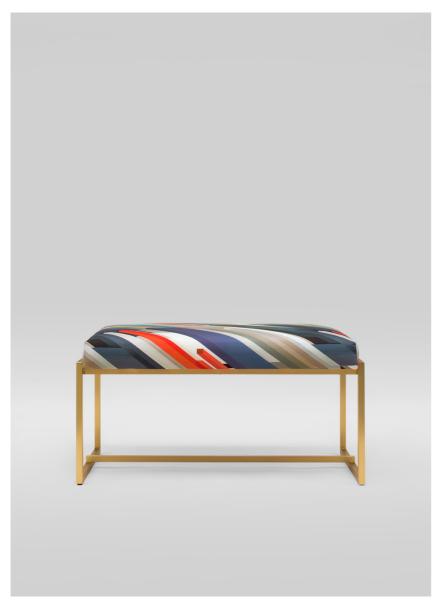

#### SAFARI COLLECTION AUDREY | GP05

L 62 x D 72 x SH 41 Charcoal frame Charcoal details Oak 2448 armrest Fabric F/31 Designed by Peter Ghyczy 2017