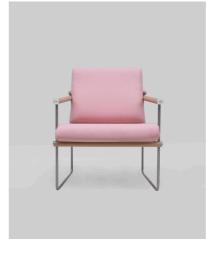

#### SAFARI COLLECTION AUDREY | GP05

L 62 x D 72 x SH 41 Charcoal frame Charcoal details Oak 2448 armrest Fabric F/31 Designed by Peter Ghyczy 2017