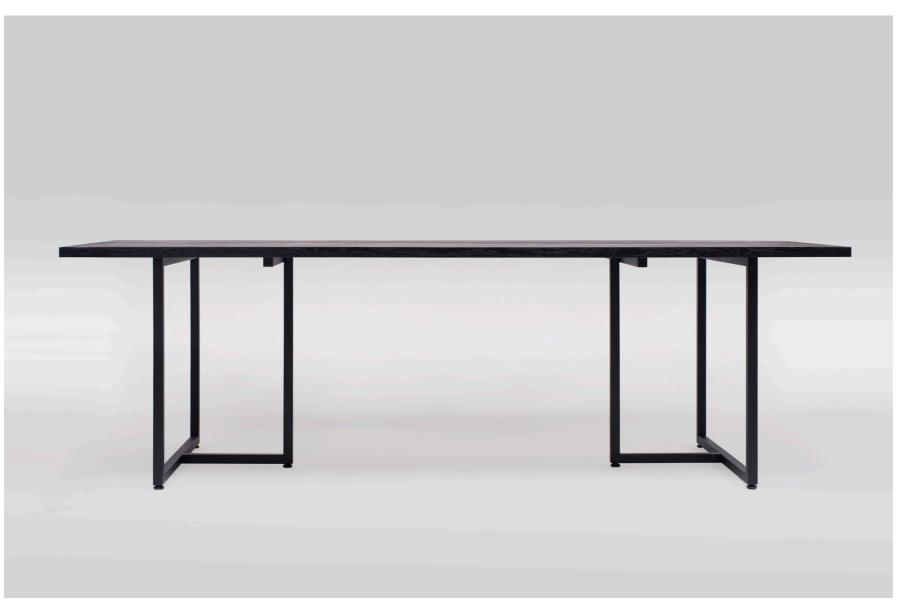

#### PIVOT COLLECTION JACK | T3456

L 240 x W 93 x H 75
Oak oil black top
Charcoal frame
Charcoal details
Designed by Peter Ghyczy
2010

<u>GHYCZY</u> Office/Design Center/Showroom

Reubenberg 25 6071 PS Swalmen • The Netherlands +31 (0)475 50 4422 • info@ghyczy.com www.ghyczy.com