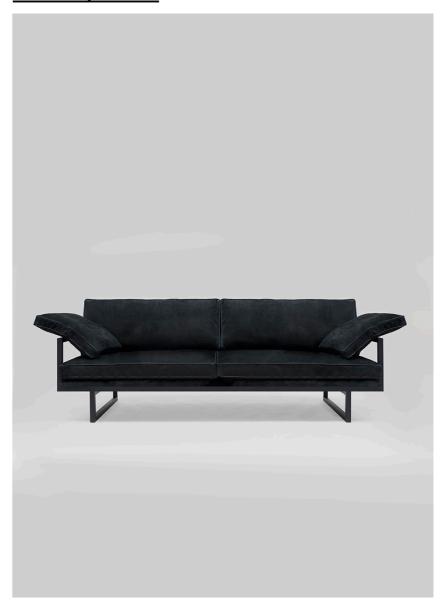

# URBAN COLLECTION BRAD | GP01

L 200 x W 90 x SH 41 Charcoal frame Charcoal details Fabric O/01 Ribbon C black Designed by Peter Ghyczy 2009

AMY - T79DB BRAD - GP01 KIRK - T83 JODIE - S02 TOM - MW10 ORSON - T53L DORRIS - T63S MIRREN - T53 BRAD - GP01