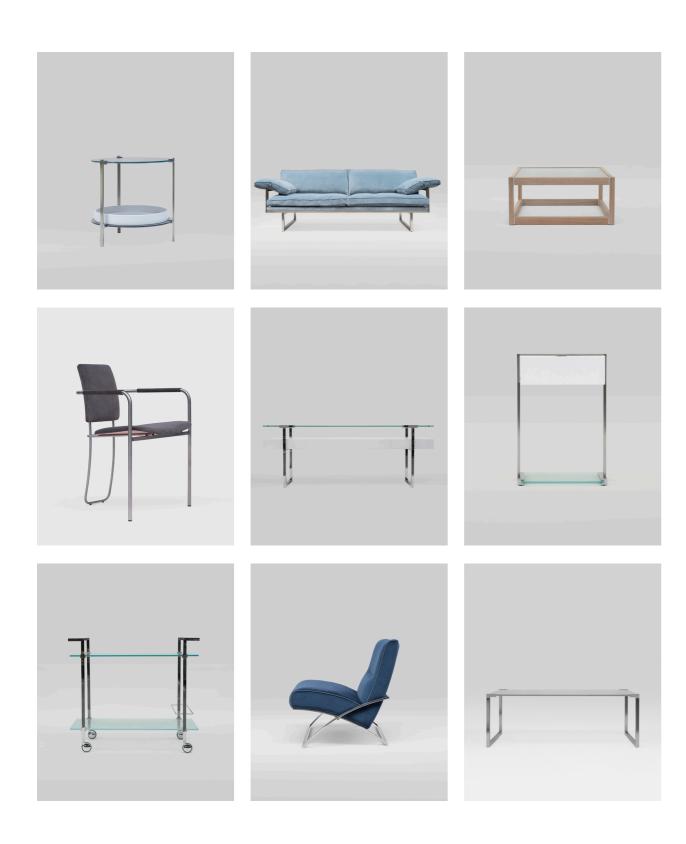

bric pellestrina
Ribbon C purple 3406
Designed by Peter Ghyczy
2016



AMY - *T79DB*BRAD - *GP01*KIRK - *T83*BRAD - *GP01*TOM - *MW10*TRON - *T54/3L*LIAM - *T48*GRACE - *GB03*DORRIS - *T63S* 



### URBAN COLLECTION TOM | MW10



H 57
Brass matt frame
Brass matt details
Plastic white lampshade
Tinted bronze glass bottom
Designed by Peter Ghyczy
2006





ALICE - T79L LOTIS - MW24 AUDREY - GP05 JACK - T3456 KUMA - T82P MIRREN - T53D WAVE - GP03

DETAIL T79L OAK WENGE











### PIONEER COLLECTION TRON | T54/3L



L 40 x W 200 x H 72 Glass 15 mm Stainless steel gloss frame Aluminium matt details Oak RAL drawer Designed by Peter Ghyczy 2015



# URBAN COLLECTION LOTIS | MW24



H 160 Stainless steel matt frame Aluminium matt pedestal Special water lampshade Designed by Peter Ghyczy 2010



AMY - T79DB BRAD - GP01 KIRK - T83 FAYE - S02+ TRON - T54/3L TOM - MW10 DORRIS - T63S WAVE - GP03 MIRREN - T53





#### PIVOT COLLECTION KUMA | T82P



D 35 x H 50 Blue leather top Stainless steel matt frame Aluminium matt details Designed by Peter Ghyczy 2017



ALICE - T79L GRACE - GB03 LOTIS - MW24 JODIE - S02 KUMA - T82P BRAD - GP01 AUDREY - GP05 MAIA - S06

#### DETAIL T83 OAK LATTE

























### PIONEER COLLECTION AMY | T79DB



D 50 x H 50
Optiwhite glass 10 mm
Brass matt legs
Brass matt details
Oak RAL tray
Designed by Peter Ghyczy
2012



#### PIONEER COLLECTION MIRREN | T53



L 70 x W 140 x H 45 Optiwhite glass 15 mm Brass matt legs Brass matt details Designed by Peter Ghyczy 1995



AMY - T79DB BRAD - GP01 KIRK - T83 JODIE - S02 TOM - MW10 ORSON - T53L DORRIS