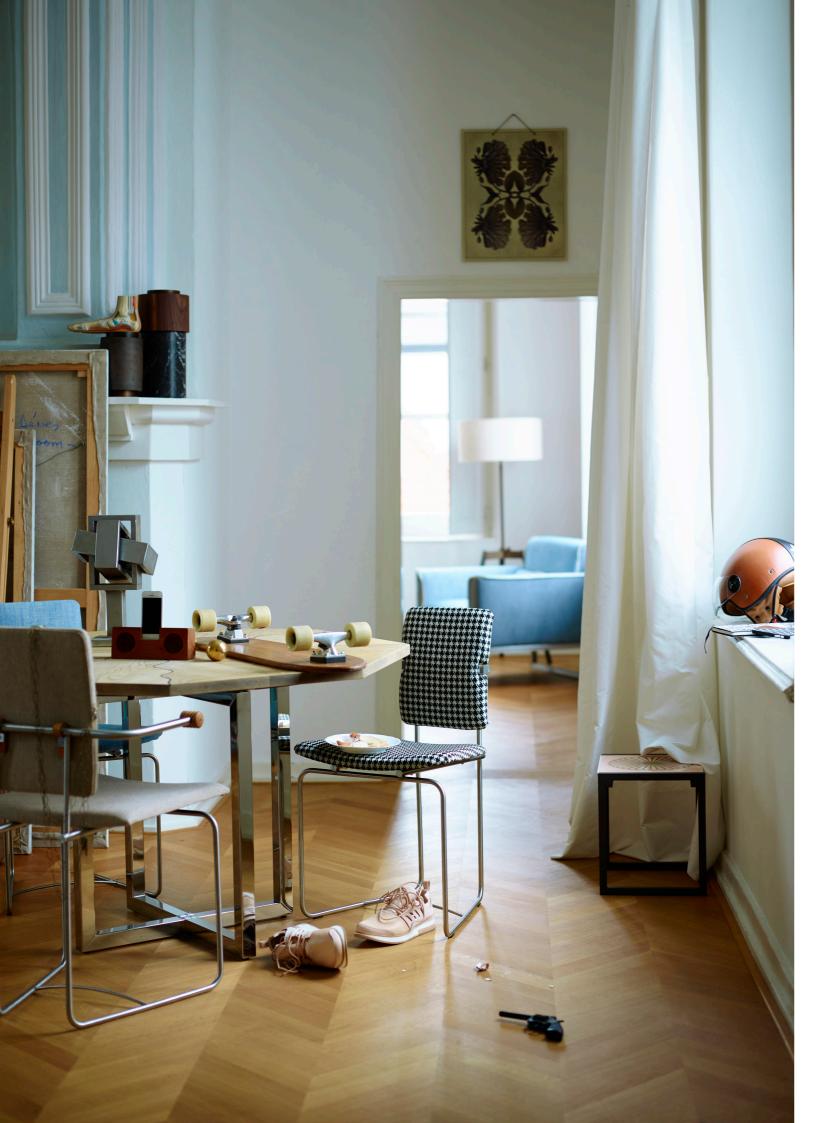

47 Ristretto frame Ristretto details Fabric V/09 Designed by Peter Ghyczy 2016







## PIONEER COLLECTION ALICE | T79L



D 45 x H 45
Optiwhite glass 10 mm
Oak wenge top
Brass patinated legs
Brass matt details
Designed by Peter Ghyczy
2012



### URBAN COLLECTION WAVE | GP03



L 70 x W 70 x SH 41
Ristretto frame
Fabric pellestrina
Ribbon C purple 3406
Designed by Peter Ghyczy
2016



AMY - *T79DB*BRAD - *GP01*KIRK - *T83*BRAD - *GP01*TOM - *MW10*TRON - *T54/3L*LIAM - *T48*GRACE - *GB03*DORRIS - *T63S* 



### URBAN COLLECTION TOM | MW10



H 57
Brass matt frame
Brass matt details
Plastic white lampshade
Tinted bronze glass bottom
Designed by Peter Ghyczy
2006





ALICE - T79L LOTIS - MW24 AUDREY - GP05 JACK - T3456 KUMA - T82P MIRREN - T53D WAVE - GP03

DETAIL T79L OAK WENGE











### PIONEER COLLECTION TRON | T54/3L



L 40 x W 200 x H 72 Glass 15 mm Stainless steel gloss frame Aluminium matt details Oak RAL drawer Designed by Peter Ghyczy 2015



# URBAN COLLECTION LOTIS | MW24



H 160 Stainless steel matt frame Aluminium matt pedestal Special water lampshade Designed by Peter Ghyczy 2010



AMY - T79DB BRAD - GP01 KIRK - T83 FAYE - S02+ TRON - T54/3L TOM - MW10 DORRIS - T63S WAVE - GP03 MIRREN - T53





#### PIVOT COLLECTION KUMA | T82P



D 35 x H 50 Blue leather top Stainless steel matt frame Aluminium matt details Designed by Peter Ghyczy 2017



ALICE - T79L GRACE - GB03 LOTIS - MW24 JODIE - S02 KUMA - T82P BRAD - GP01 AUDREY - GP05 MAIA - S06

#### DETAIL T83 OAK LATTE

























### PIONEER COLLECTION AMY | T79DB



D 50 x H 50
Optiwhite g