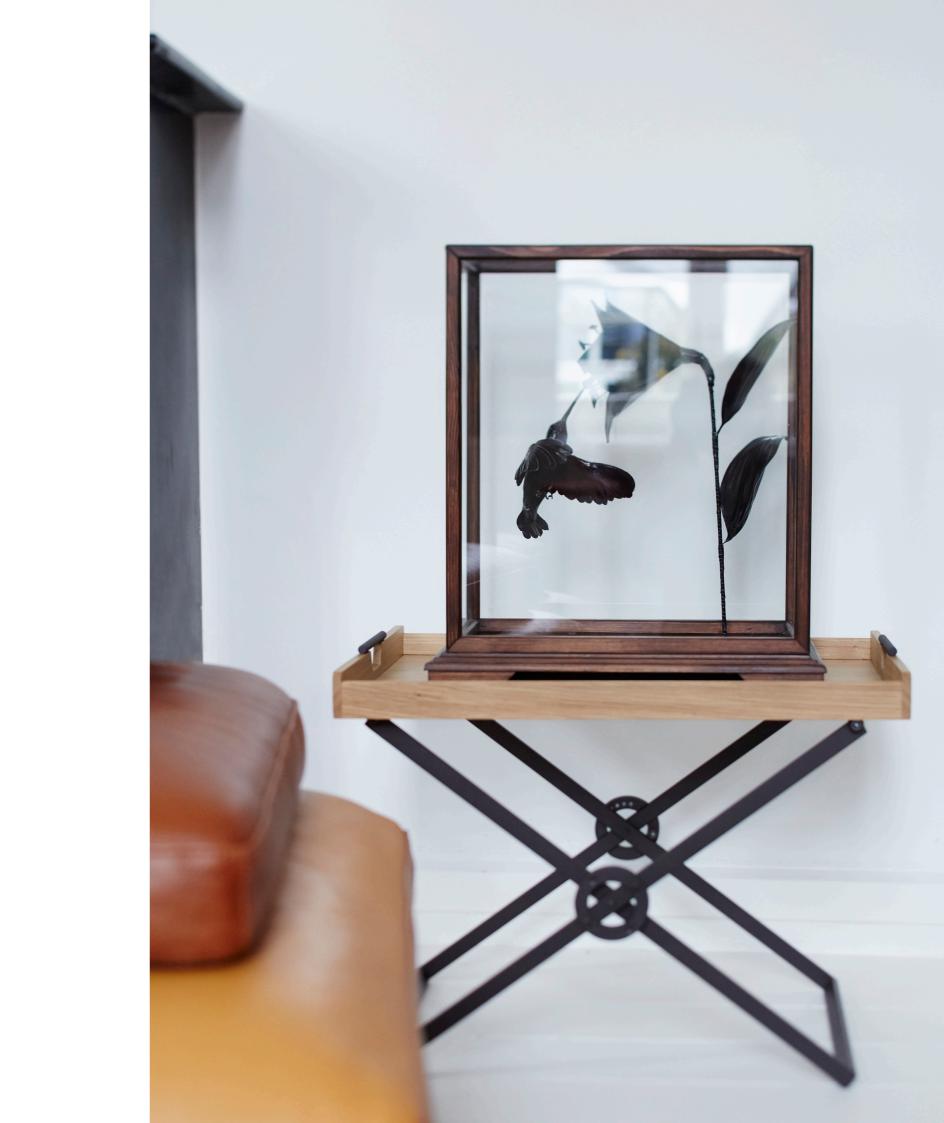

### PIONEER COLLECTION TRON | T54/3L

L 40 x W 200 x H 72 Glass 15 mm Stainless steel gloss frame Aluminium matt details Oak RAL drawer Designed by Peter Ghyczy 2015