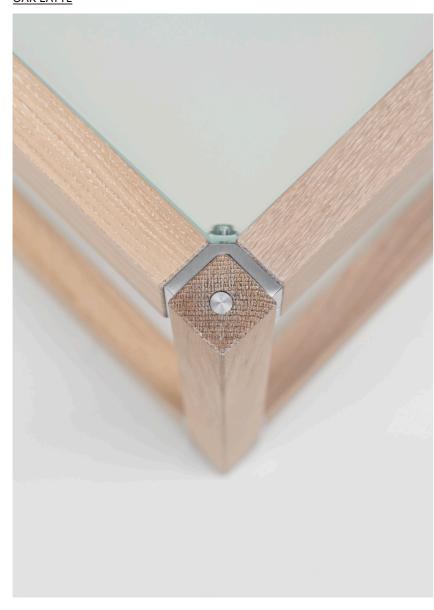

5 JACK - T3456 KUMA - T82P MIRREN - T53D WAVE - GP03

DETAIL T79L OAK WENGE











### PIONEER COLLECTION TRON | T54/3L



L 40 x W 200 x H 72 Glass 15 mm Stainless steel gloss frame Aluminium matt details Oak RAL drawer Designed by Peter Ghyczy 2015



# URBAN COLLECTION LOTIS | MW24



H 160 Stainless steel matt frame Aluminium matt pedestal Special water lampshade Designed by Peter Ghyczy 2010



AMY - T79DB BRAD - GP01 KIRK - T83 FAYE - S02+ TRON - T54/3L TOM - MW10 DORRIS - T63S WAVE - GP03 MIRREN - T53





#### PIVOT COLLECTION KUMA | T82P



D 35 x H 50 Blue leather top Stainless steel matt frame Aluminium matt details Designed by Peter Ghyczy 2017



ALICE - T79L GRACE - GB03 LOTIS - MW24 JODIE - S02 KUMA - T82P BRAD - GP01 AUDREY - GP05 MAIA - S06

#### DETAIL T83 OAK LATTE

























### PIONEER COLLECTION AMY | T79DB



D 50 x H 50
Optiwhite glass 10 mm
Brass matt legs
Brass matt details
Oak RAL tray
Designed by Peter Ghyczy
2012



#### PIONEER COLLECTION MIRREN | T53



L 70 x W 140 x H 45 Optiwhite glass 15 mm Brass matt legs Brass matt details Designed by Peter Ghyczy 1995



AMY - T79DB BRAD - GP01 KIRK - T83 JODIE - S02 TOM - MW10 ORSON - T53L DORRIS - T63S MIRREN - T53 BRAD - GP01





#### URBAN COLLECTION WAVE | GP03



L 70 x W 70 x SH 41 Stainless steel matt frame Fabric Pampelonne Ribbon C grey Designed by Peter Ghyczy 2016



ALICE - T79L GRACE - GB03 LOTIS - MW24 WAVE - GP03 JACK - T3456 AUDREY - GP05 MAIA - S06 LIAM - T48

DETAIL T48 BRASS MATT











#### SAFARI COLLECTION AUDREY | GP05



L 62 x D 72 x SH 41 Charcoal frame