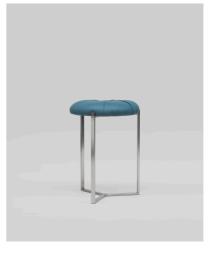

#### PIVOT COLLECTION KUMA | T82P

D 35 x H 50 Blue leather top Stainless steel matt frame Aluminium matt details Designed by Peter Ghyczy 2017

ALICE - T79L GRACE - GB03 LOTIS - MW24 JODIE - S02 KUMA - T82P BRAD - GP01 AUDREY - GP05 MAIA - S06