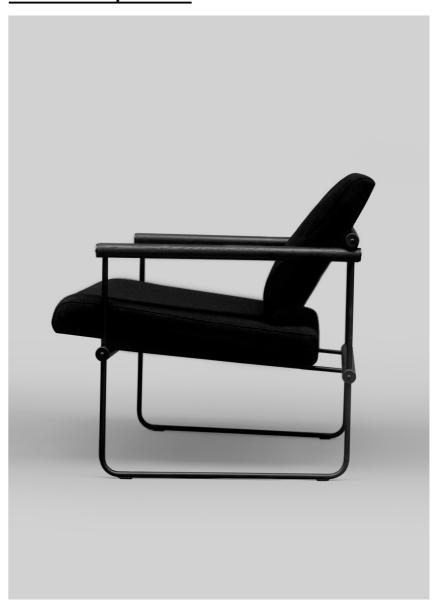

#### SAFARI COLLECTION AUDREY | GP05

L 62 x D 72 x SH 41 Charcoal frame Charcoal details Oak 2448 armrest Fabric F/31 Designed by Peter Ghyczy 2017