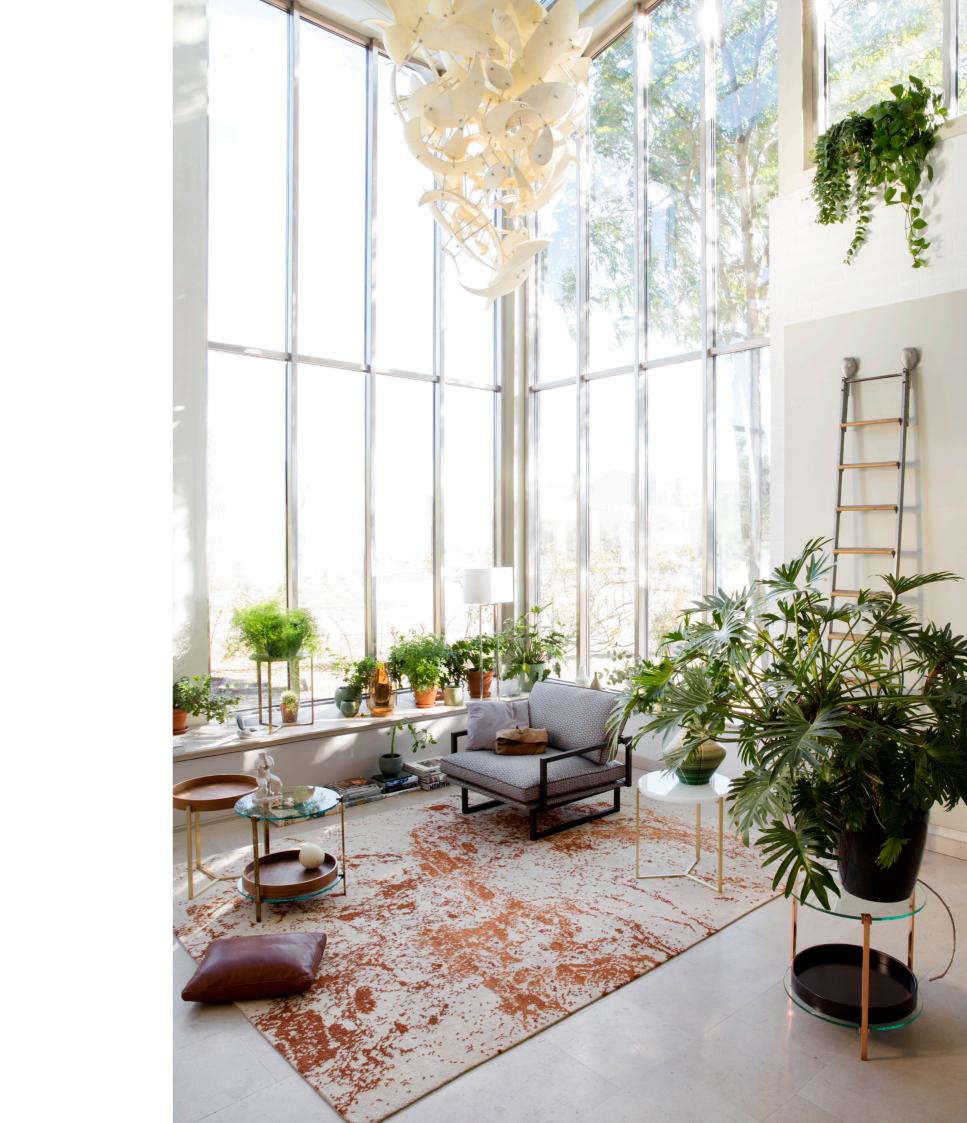

S02 KUMA - T82P BRAD - GP01 AUDREY - GP05 MAIA - S06

#### DETAIL T83 OAK LATTE

























### PIONEER COLLECTION AMY | T79DB



D 50 x H 50
Optiwhite glass 10 mm
Brass matt legs
Brass matt details
Oak RAL tray
Designed by Peter Ghyczy
2012



#### PIONEER COLLECTION MIRREN | T53



L 70 x W 140 x H 45 Optiwhite glass 15 mm Brass matt legs Brass matt details Designed by Peter Ghyczy 1995



AMY - T79DB BRAD - GP01 KIRK - T83 JODIE - S02 TOM - MW10 ORSON - T53L DORRIS - T63S MIRREN - T53 BRAD - GP01





#### URBAN COLLECTION WAVE | GP03



L 70 x W 70 x SH 41 Stainless steel matt frame Fabric Pampelonne Ribbon C grey Designed by Peter Ghyczy 2016



ALICE - T79L GRACE - GB03 LOTIS - MW24 WAVE - GP03 JACK - T3456 AUDREY - GP05 MAIA - S06 LIAM - T48

DETAIL T48 BRASS MATT











#### SAFARI COLLECTION AUDREY | GP05



L 62 x D 72 x SH 41 Charcoal frame Charcoal details Oak 2448 armrest Fabric F/31 Designed by Peter Ghyczy 2017



# URBAN COLLECTION BRAD | GP01



L 200 x W 90 x SH 41 Charcoal frame Charcoal details Fabric O/01 Ribbon C black Designed by Peter Ghyczy 2009



AMY - T79DB BRAD - GP01 KIRK - T83 JODIE - S02 TOM - MW10 ORSON - T53L DORRIS - T63S MIRREN - T53 BRAD - GP01





#### PIONEER COLLECTION DORRIS | T63S



L 80 x W 40 x H 71 Tinted black glass 10 mm Charcoal legs Charcoal details Designed by Peter Ghyczy 2004



WAVE - GP03 GRACE - GB03 LOTIS - MW24 ALICE - T79L JACK - T3456 AUDREY - GP05 MAIA - S06 LIAM - T48

DETAIL GB03 FABRIC Z/04







#### PIVOT COLLECTION JACK | T3456

L 240 x W 93 x H 75
Oak oil black top
Charcoal frame
Charcoal