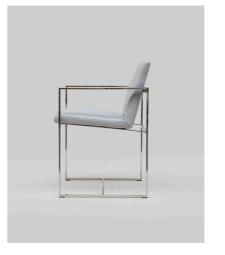

# URBAN COLLECTION BRAD | GP01

L 200 x W 90 x SH 41 Charcoal frame Charcoal details Fabric O/01 Ribbon C black Designed by Peter Ghyczy 2009

AMY - T79DB BRAD - GP01 KIRK - T83 JODIE - S02 TOM - MW10 ORSON - T53L DORRIS - T63S MIRREN - T53 BRAD - GP01