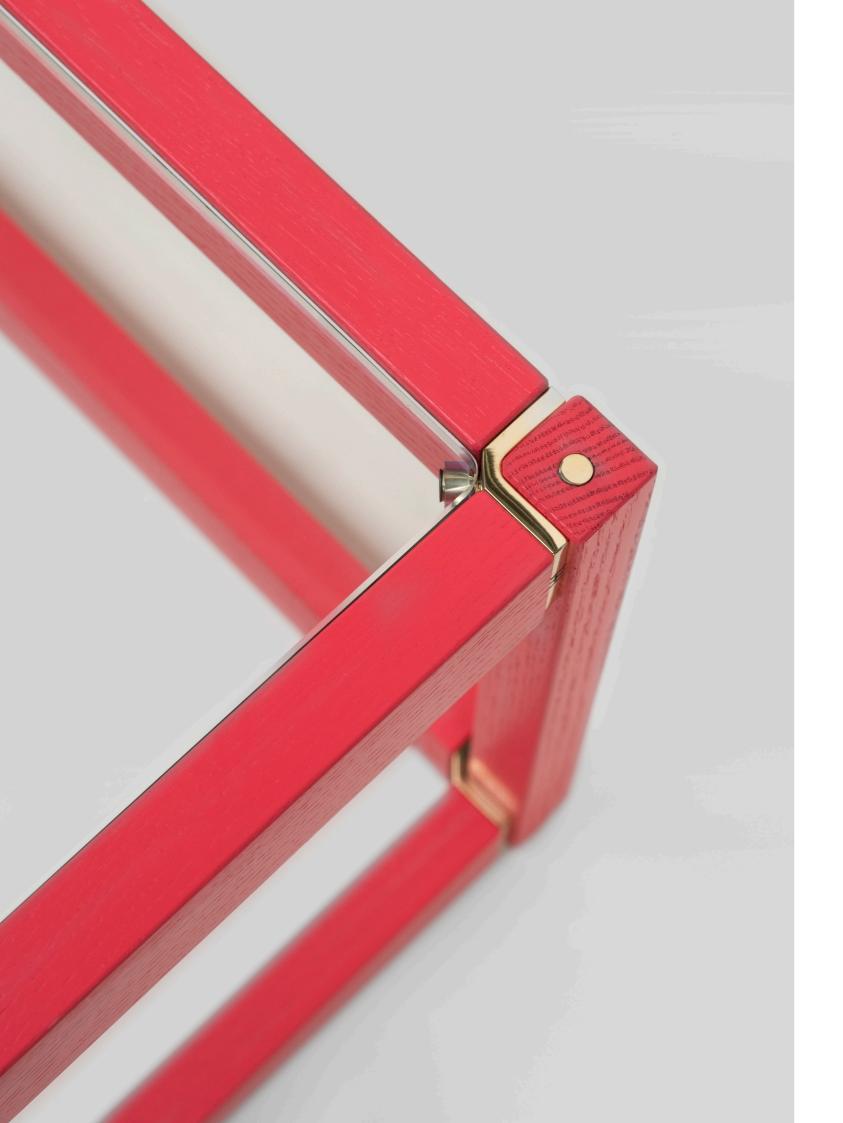

# GHYCZY





# URBAN COLLECTION JODIE | S02



H 83 x W 50 x SH 44
Brass gloss frame
Brass gloss details
Fabric AE125
Designed by Peter Ghyczy
1986



### EMBASSY COLLECTION KIRK | T83



L 76 x W 76 x H 35 Glass 10 mm Oak RAL legs Brass gloss details Designed by Peter Ghyczy 2016



AMY - T79DB BRAD - GP01 KIRK - T83 TOM - MW10 ORSON - T53L WAVE - GP03 MIRREN - T53D AUDREY - GP05 ALPHA - T88



# URBAN COLLECTION GRACE | GB03



L 90 x W 50 x H 43
Brass matt frame
Brass matt details
Fabric cubiste
Designed by Peter Ghyczy
2016





JODIE - S02 ALICE - T79L GRACE - GB03 DORIS - T63S JACK - T3456 MAIA - S06 LOTIS - MW24 BRAD - GP01

DETAIL T53L WALNUT NATUREL







#### URBAN COLLECTION MAIA | S06

H 80 x W 52 x SH 47 Ristretto frame Ristretto details Fabric V/09 Designed by Peter Ghyczy 2016







## PIONEER COLLECTION ALICE | T79L



D 45 x H 45
Optiwhite glass 10 mm
Oak wenge top
Brass patinated legs
Brass matt details
Designed by