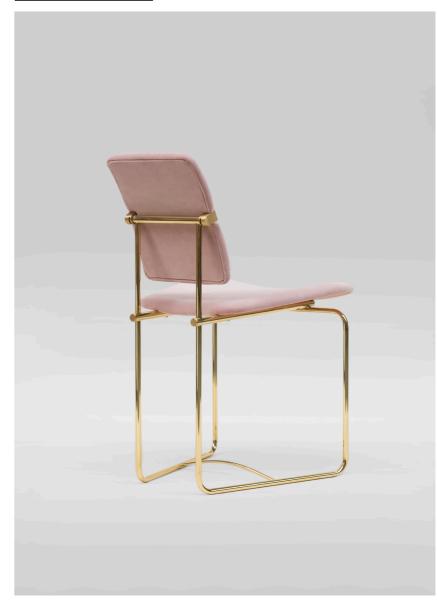

# URBAN COLLECTION GRACE | GB03

L 90 x W 50 x H 43
Brass matt frame
Brass matt details
Fabric cubiste
Designed by Peter Ghyczy
2016

JODIE - S02 ALICE - T79L GRACE - GB03 DORIS - T63S JACK - T3456 MAIA - S06 LOTIS - MW24 BRAD - GP01