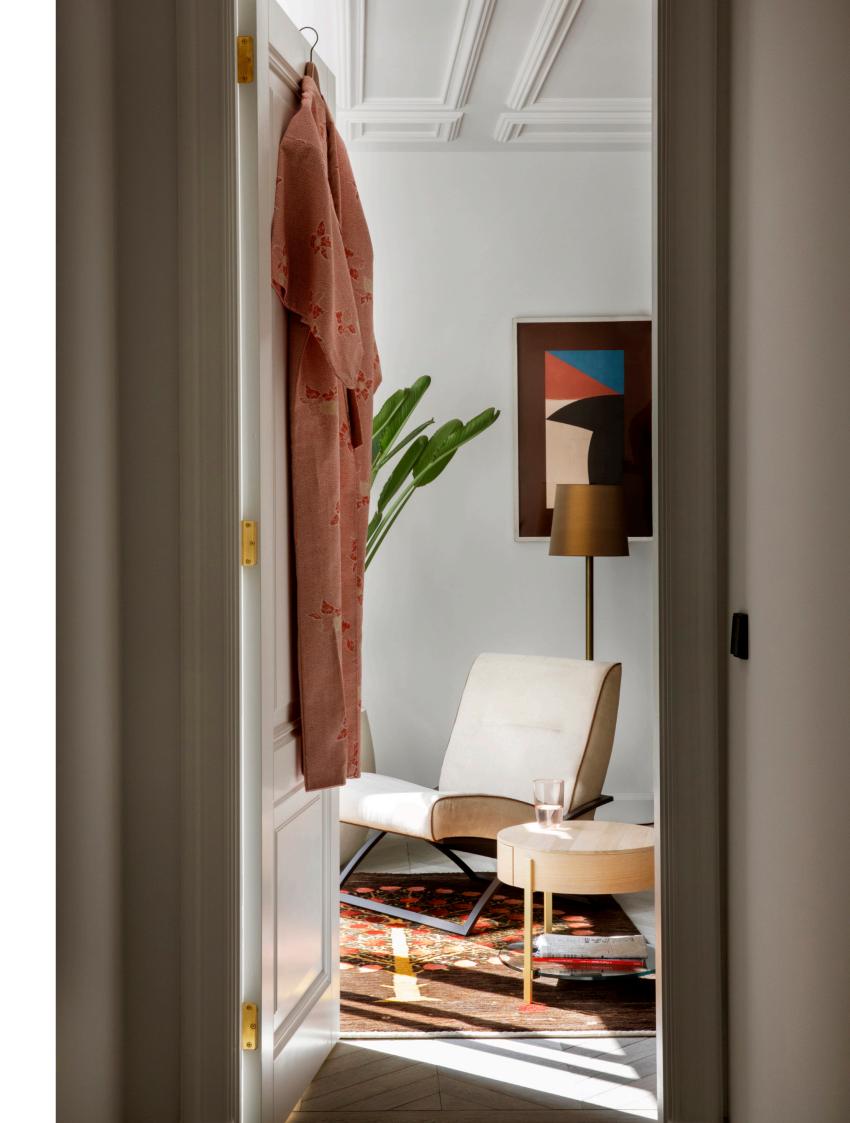

tails
Plastic white lampshade
Tinted bronze glass bottom
Designed by Peter Ghyczy
2006





ALICE - T79L LOTIS - MW24 AUDREY - GP05 JACK - T3456 KUMA - T82P MIRREN - T53D WAVE - GP03

DETAIL T79L OAK WENGE











### PIONEER COLLECTION TRON | T54/3L



L 40 x W 200 x H 72 Glass 15 mm Stainless steel gloss frame Aluminium matt details Oak RAL drawer Designed by Peter Ghyczy 2015



# URBAN COLLECTION LOTIS | MW24



H 160 Stainless steel matt frame Aluminium matt pedestal Special water lampshade Designed by Peter Ghyczy 2010



AMY - T79DB BRAD - GP01 KIRK - T83 FAYE - S02+ TRON - T54/3L TOM - MW10 DORRIS - T63S WAVE - GP03 MIRREN - T53





#### PIVOT COLLECTION KUMA | T82P



D 35 x H 50 Blue leather top Stainless steel matt frame Aluminium matt details Designed by Peter Ghyczy 2017



ALICE - T79L GRACE - GB03 LOTIS - MW24 JODIE - S02 KUMA - T82P BRAD - GP01 AUDREY - GP05 MAIA - S06

#### DETAIL T83 OAK LATTE

























### PIONEER COLLECTION AMY | T79DB



D 50 x H 50
Optiwhite glass 10 mm
Brass matt legs
Brass matt details
Oak RAL tray
Designed by Peter Ghyczy
2012



#### PIONEER COLLECTION MIRREN | T53



L 70 x W 140 x H 45 Optiwhite glass 15 mm Brass matt legs Brass matt details Designed by Peter Ghyczy 1995



AMY - T79DB BRAD - GP01 KIRK - T83 JODIE - S02 TOM - MW10 ORSON - T53L DORRIS - T63S MIRREN - T53 BRAD - GP01





#### URBAN COLLECTION WAVE | GP03



L 70 x W 70 x SH 41 Stainless steel matt frame Fabric Pampelonne Ribbon C grey Designed by Peter Ghyczy 2016



ALICE - T79L GRACE - GB03 LOTIS - MW24 WAVE - GP03 JACK - T3456 AUDREY - GP05 M