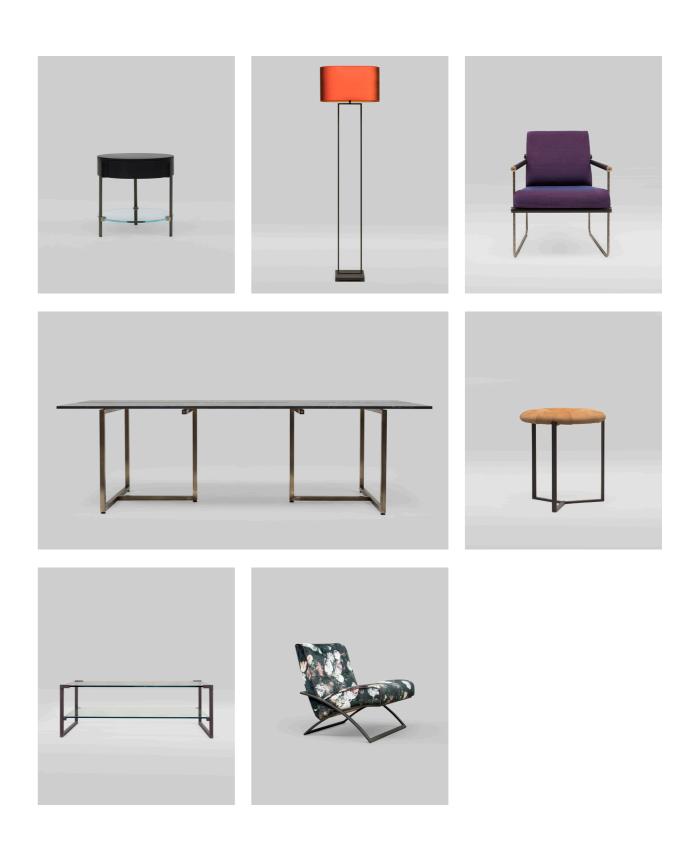

### EMBASSY COLLECTION KIRK | T83

L 76 x W 76 x H 35 Glass 10 mm Oak RAL legs Brass gloss details Designed by Peter Ghyczy 2016

AMY - T79DB BRAD - GP01 KIRK - T83 TOM - MW10 ORSON - T53L WAVE - GP03 MIRREN - T53D AUDREY - GP05 ALPHA - T88

# URBAN COLLECTION GRACE | GB03

L 90 x W 50 x H 43
Brass matt frame
Brass matt details
Fabric cubiste
Designed by Peter Ghyczy
2016

JODIE - S02 ALICE - T79L GRACE - GB03 DORIS - T63S JACK - T3456 MAIA - S06 LOTIS - MW24 BRAD - GP01

#### URBAN COLLECTION MAIA | S06

H 80 x W 52 x SH 47 Ristretto frame Ristretto details Fabric V/09 Designed by Peter Ghyczy 2016

## PIONEER COLLECTION ALICE | T79L

D 45 x H 45
Optiwhite glass 10 mm
Oak wenge top
Brass patinated legs
Brass matt details
Designed by Peter Ghyczy
2012

### URBAN COLLECTION WAVE | GP03

L 70 x W 70 x SH 41
Ristretto frame
Fabric pellestrina
Ribbon C purple 3406
Designed by Peter Ghyczy
2016

AMY - *T79DB*BRAD - *GP01*KIRK - *T83*BRAD - *GP01*TOM - *MW10*TRON - *T54/3L*LIAM - *T48*GRACE - *GB03*DORRIS - *T63S* 

### URBAN COLLECTION TOM | MW10

H 57
Brass matt frame
Brass matt details
Plastic white lampshade
Tinted bronze glass bottom
Designed by Peter Ghyczy
2006

ALICE - T79L LOTIS - MW24 AUDREY - GP05 JACK - T3456 KUMA - T82P MIRREN - T53D WAVE - GP03

# URBAN COLLECTION LOTIS | MW24

H 160 Stainless steel matt frame Aluminium matt pedestal Special water lampshade Designed by Peter Ghyczy 2010

AMY - T79DB BRAD - GP01 KIRK - T83 FAYE - S02+ TRON - T54/3L TOM - MW10 DORRIS - T63S WAVE - GP03 MIRREN - T53

#### PIVOT COLLECTION KUMA | T82P

D 35 x H 50 Blue leather top Stainless steel matt frame Aluminium matt details Designed by Peter Ghyczy 2017

ALICE - T79L GRACE - GB03 LOTIS - MW24 JODIE - S02 KUMA - T82P BRAD - GP01 AUDREY - GP05 MAIA - S06

### PIONEER COLLECTION AMY | T79DB

D 50 x H 50
Optiwhite glass 10 mm
Brass matt legs
Brass matt details
Oak RAL tray
Designed by Peter Ghyczy
2012

#### PIONEER COLLECTION MIRREN | T53

L 70 x W 140 x H 45 Optiwhite glass 15 mm Brass matt legs Brass matt details Designed by Peter Ghyczy 1995

AMY - T79DB BRAD - GP01 KIRK - T83 JODIE - S02 TOM - MW10 ORSON - T53L DORRIS - T63S MIRREN - T53 BRAD - GP01

#### URBAN COLLECTION WAVE | GP03

L 70 x W 70 x SH 41 Stainless steel matt frame Fabric Pampelonne Ribbon C grey Designed by Peter Ghyczy 2016

ALICE - T79L GRACE - GB03 LOTIS - MW24 WAVE - GP03 JACK - T3456 AUDREY - GP05 MAIA - S06 LIAM - T48

#### SAFARI COLLECTION AUDREY | GP05

L 62 x D 72 x SH 41 Charcoal frame Charcoal details Oak 2448 armrest Fabric F/31 Designed by Peter Ghyczy 2017

# URBAN COLLECTION BRAD | GP01

L 200 x W 90 x SH 41 Charcoal frame Charcoal details Fabric O/01 Ribbon C black Designed by Peter Ghyczy 2009

AMY - T79DB BRAD - GP01 KIRK - T83 JODIE - S02 TOM - MW10 ORSON - T53L DORRIS - T63S MIRREN - T53 BRAD - GP01

#### PIONEER COLLECTION DORRIS | T63S

L 80 x W 40 x H 71 Tinted black glass 10 mm Charcoal legs Charcoal details Designed by Peter Ghyczy 2004

WAVE - GP03 GRACE - GB03 LOTIS - MW24 ALICE - T79L JACK - T3456 AUDREY - GP05 MAIA - S06 LIAM - T48

#### PIVOT COLLECTION JACK | T3456

L 240 x W 93 x H 75
Oak oil black top
Charcoal frame
Charcoal details
Designed by Peter Ghyczy
2010

<u>GHYCZY</u> Office/Design Center/Showroom

Reubenberg 25 6071 PS Swalmen • The Netherlands +31 (0)475 50 4422 • info@ghyczy.com www.ghyczy.com