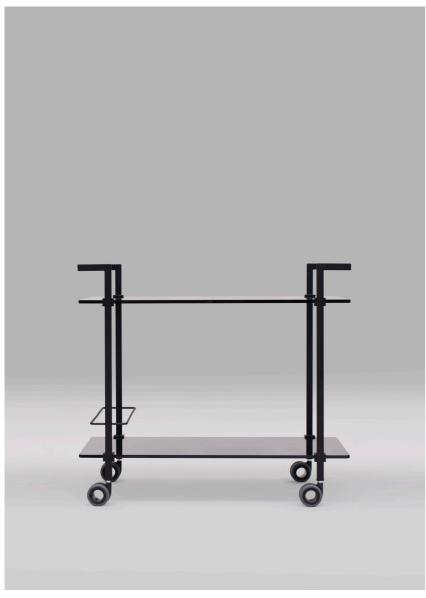

# URBAN COLLECTION LOTIS | MW24

H 160 Stainless steel matt frame Aluminium matt pedestal Special water lampshade Designed by Peter Ghyczy 2010

AMY - T79DB BRAD - GP01 KIRK - T83 FAYE - S02+ TRON - T54/3L TOM - MW10 DORRIS - T63S WAVE - GP03 MIRREN - T53