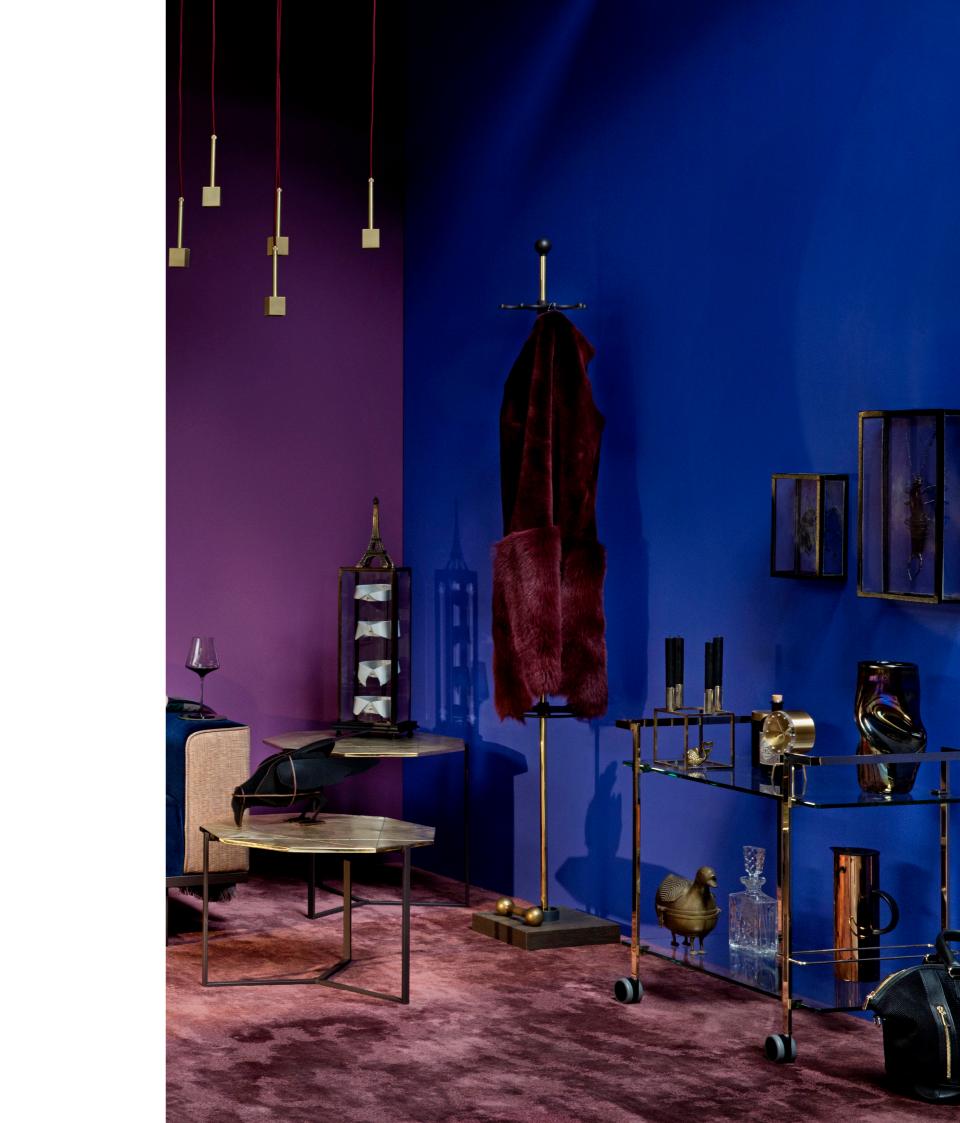

x SH 47 Ristretto frame Ristretto details Fabric V/09 Designed by Peter Ghyczy 2016







## PIONEER COLLECTION ALICE | T79L



D 45 x H 45
Optiwhite glass 10 mm
Oak wenge top
Brass patinated legs
Brass matt details
Designed by Peter Ghyczy
2012



### URBAN COLLECTION WAVE | GP03



L 70 x W 70 x SH 41
Ristretto frame
Fabric pellestrina
Ribbon C purple 3406
Designed by Peter Ghyczy
2016



AMY - *T79DB*BRAD - *GP01*KIRK - *T83*BRAD - *GP01*TOM - *MW10*TRON - *T54/3L*LIAM - *T48*GRACE - *GB03*DORRIS - *T63S* 



### URBAN COLLECTION TOM | MW10



H 57
Brass matt frame
Brass matt details
Plastic white lampshade
Tinted bronze glass bottom
Designed by Peter Ghyczy
2006





ALICE - T79L LOTIS - MW24 AUDREY - GP05 JACK - T3456 KUMA - T82P MIRREN - T53D WAVE - GP03

DETAIL T79L OAK WENGE











### PIONEER COLLECTION TRON | T54/3L



L 40 x W 200 x H 72 Glass 15 mm Stainless steel gloss frame Aluminium matt details Oak RAL drawer Designed by Peter Ghyczy 2015



# URBAN COLLECTION LOTIS | MW24



H 160 Stainless steel matt frame Aluminium matt pedestal Special water lampshade Designed by Peter Ghyczy 2010



AMY - T79DB BRAD - GP01 KIRK - T83 FAYE - S02+ TRON - T54/3L TOM - MW10 DORRIS - T63S WAVE - GP03 MIRREN - T53





#### PIVOT COLLECTION KUMA | T82P



D 35 x H 50 Blue leather top Stainless steel matt frame Aluminium matt details Designed by Peter Ghyczy 2017



ALICE - T79L GRACE - GB03 LOTIS - MW24 JODIE - S02 KUMA - T82P BRAD - GP01 AUDREY - GP05 MAIA - S06

#### DETAIL T83 OAK LATTE

























### PIONEER COLLECTION AMY | T79DB



D 50 x H 50
Optiwhi