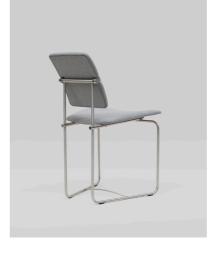

# URBAN COLLECTION JODIE | S02

H 83 x W 50 x SH 44
Brass gloss frame
Brass gloss details
Fabric AE125
Designed by Peter Ghyczy
1986