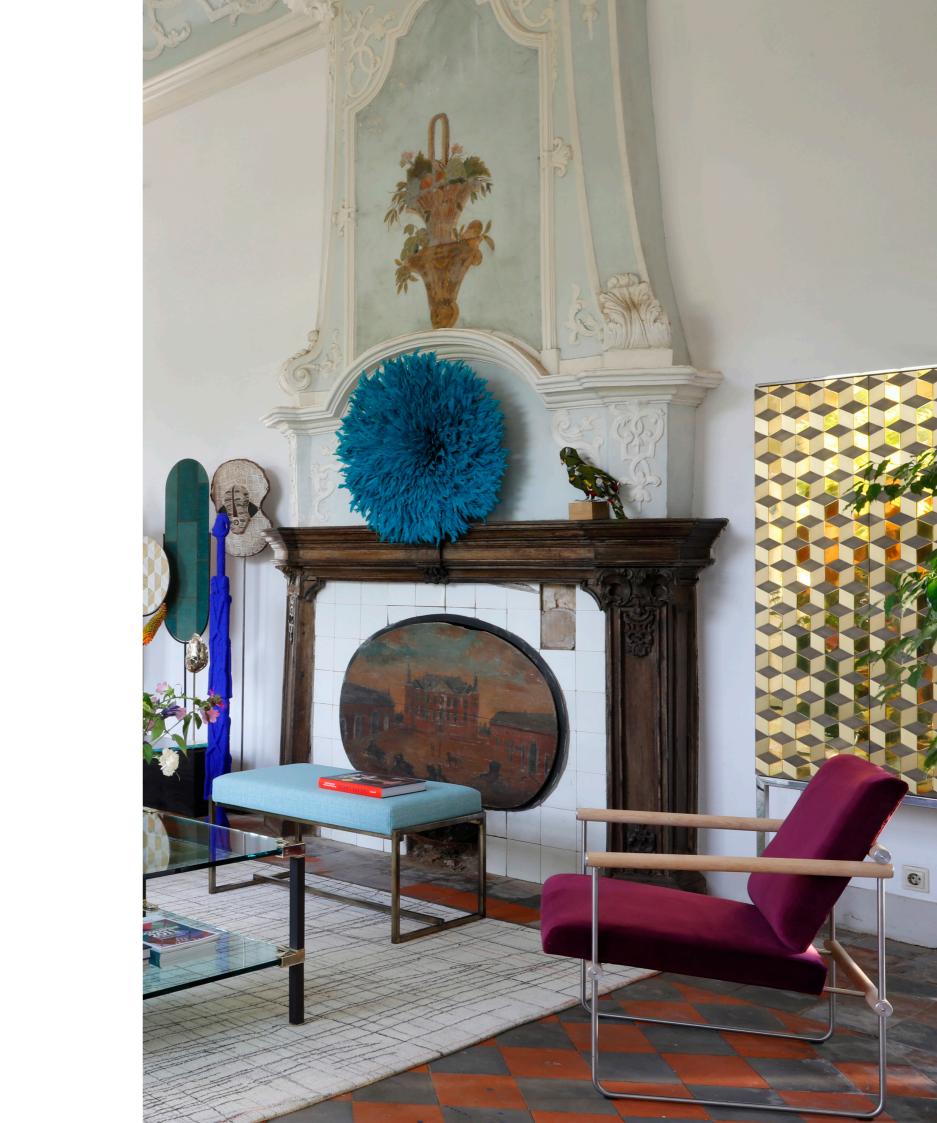

ZY





# URBAN COLLECTION JODIE | S02



H 83 x W 50 x SH 44
Brass gloss frame
Brass gloss details
Fabric AE125
Designed by Peter Ghyczy
1986



### EMBASSY COLLECTION KIRK | T83



L 76 x W 76 x H 35 Glass 10 mm Oak RAL legs Brass gloss details Designed by Peter Ghyczy 2016



AMY - T79DB BRAD - GP01 KIRK - T83 TOM - MW10 ORSON - T53L WAVE - GP03 MIRREN - T53D AUDREY - GP05 ALPHA - T88



# URBAN COLLECTION GRACE | GB03



L 90 x W 50 x H 43
Brass matt frame
Brass matt details
Fabric cubiste
Designed by Peter Ghyczy
2016





JODIE - S02 ALICE - T79L GRACE - GB03 DORIS - T63S JACK - T3456 MAIA - S06 LOTIS - MW24 BRAD - GP01

DETAIL T53L WALNUT NATUREL







#### URBAN COLLECTION MAIA | S06

H 80 x W 52 x SH 47 Ristretto frame Ristretto details Fabric V/09 Designed by Peter Ghyczy 2016







## PIONEER COLLECTION ALICE | T79L



D 45 x H 45
Optiwhite glass 10 mm
Oak wenge top
Brass patinated legs
Brass matt details
Designed by Peter Ghyczy
2012



### URBAN COLLECTION WAVE | GP03



L 70 x W 70 x SH 41
Ristretto frame
Fabric pellestrina
Ribbon C purple 3406
Designed by Peter Ghyczy
2016



AMY - *T79DB*BRAD - *GP01*KIRK - *T83*BRAD - *GP01*TOM - *MW10*TRON - *T54/3L*LIAM - *T48*GRACE - *GB03*DORRIS - *T63S* 



### URBAN COLLECTION TOM | MW10



H 57
Brass matt frame
Brass matt details
Plastic white lampshade
Tinted bronze glass bottom
Designed by Peter Ghyczy
2006





ALICE - T79L LOTIS - MW24 AUDREY - GP05 JACK - T3456 KUMA - T82P MIRREN - T53D WAVE - GP03

DETAIL T79L OAK WENGE











### PIONEER COLLECTION TRON | T54/3L



L 40 x W 200 x H 72 Glass 15 mm Stainle