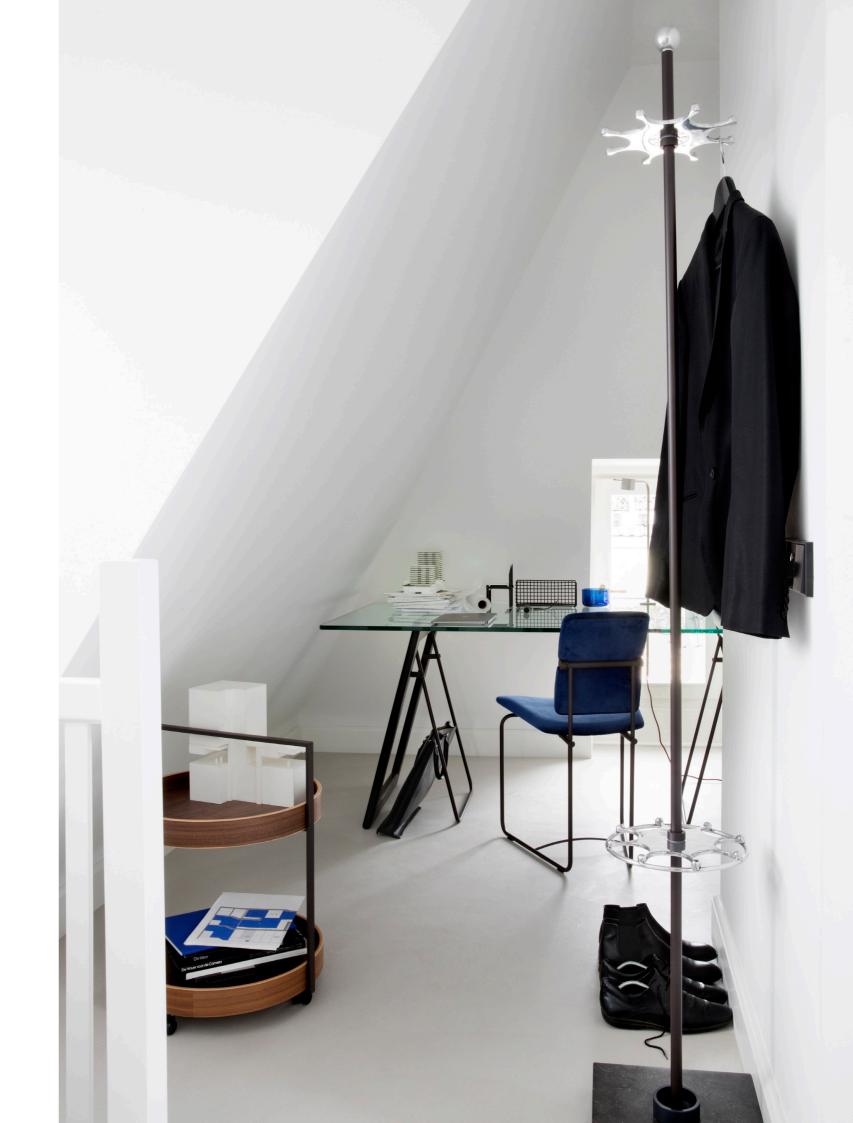

#### PIVOT COLLECTION JACK | T3456

L 240 x W 93 x H 75
Oak oil black top
Charcoal frame
Charcoal details
Designed by Peter Ghyczy
2010

<u>GHYCZY</u> Office/Design Center/Showroom

Reubenberg 25 6071 PS Swalmen • The Netherlands +31 (0)475 50 4422 • info@ghyczy.com www.ghyczy.com