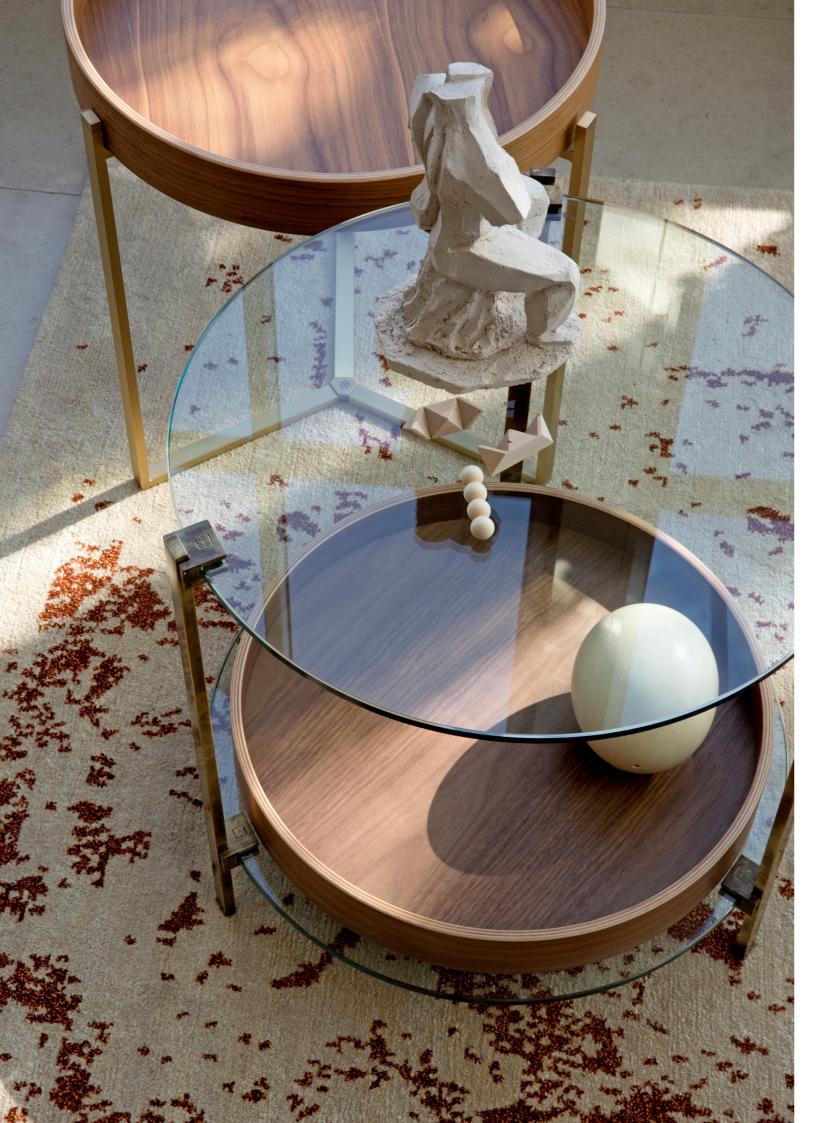

## PIONEER COLLECTION ALICE | T79L

D 45 x H 45
Optiwhite glass 10 mm
Oak wenge top
Brass patinated legs
Brass matt details
Designed by Peter Ghyczy
2012