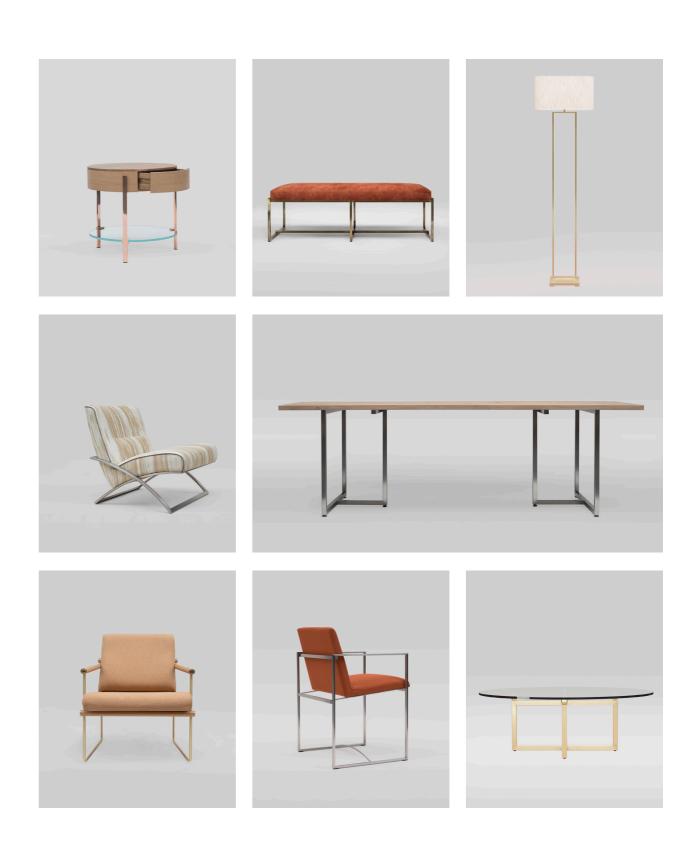

- S02 KUMA - T82P BRAD - GP01 AUDREY - GP05 MAIA - S06

#### DETAIL T83 OAK LATTE

























### PIONEER COLLECTION AMY | T79DB



D 50 x H 50
Optiwhite glass 10 mm
Brass matt legs
Brass matt details
Oak RAL tray
Designed by Peter Ghyczy
2012



#### PIONEER COLLECTION MIRREN | T53



L 70 x W 140 x H 45 Optiwhite glass 15 mm Brass matt legs Brass matt details Designed by Peter Ghyczy 1995



AMY - T79DB BRAD - GP01 KIRK - T83 JODIE - S02 TOM - MW10 ORSON - T53L DORRIS - T63S MIRREN - T53 BRAD - GP01





#### URBAN COLLECTION WAVE | GP03



L 70 x W 70 x SH 41 Stainless steel matt frame Fabric Pampelonne Ribbon C grey Designed by Peter Ghyczy 2016



ALICE - T79L GRACE - GB03 LOTIS - MW24 WAVE - GP03 JACK - T3456 AUDREY - GP05 MAIA - S06 LIAM - T48

DETAIL T48 BRASS MATT











#### SAFARI COLLECTION AUDREY | GP05



L 62 x D 72 x SH 41 Charcoal frame Charcoal details Oak 2448 armrest Fabric F/31 Designed by Peter Ghyczy 2017



# URBAN COLLECTION BRAD | GP01



L 200 x W 90 x SH 41 Charcoal frame Charcoal details Fabric O/01 Ribbon C black Designed by Peter Ghyczy 2009



AMY - T79DB BRAD - GP01 KIRK - T83 JODIE - S02 TOM - MW10 ORSON - T53L DORRIS - T63S MIRREN - T53 BRAD - GP01





#### PIONEER COLLECTION DORRIS | T63S



L 80 x W 40 x H 71 Tinted black glass 10 mm Charcoal legs Charcoal details Designed by Peter Ghyczy 2004



WAVE - GP03 GRACE - GB03 LOTIS - MW24 ALICE - T79L JACK - T3456 AUDREY - GP05 MAIA - S06 LIAM - T48

DETAIL GB03 FABRIC Z/04







#### PIVOT COLLECTION JACK | T3456

L 240 x W 93 x H 75
Oak oil black top
Charcoal frame
Charco