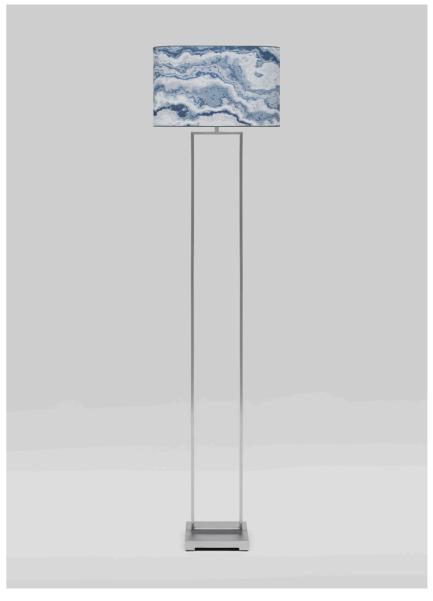

# URBAN COLLECTION LOTIS | MW24

H 160 Stainless steel matt frame Aluminium matt pedestal Special water lampshade Designed by Peter Ghyczy 2010

AMY - T79DB BRAD - GP01 KIRK - T83 FAYE - S02+ TRON - T54/3L TOM - MW10 DORRIS - T63S WAVE - GP03 MIRREN - T53