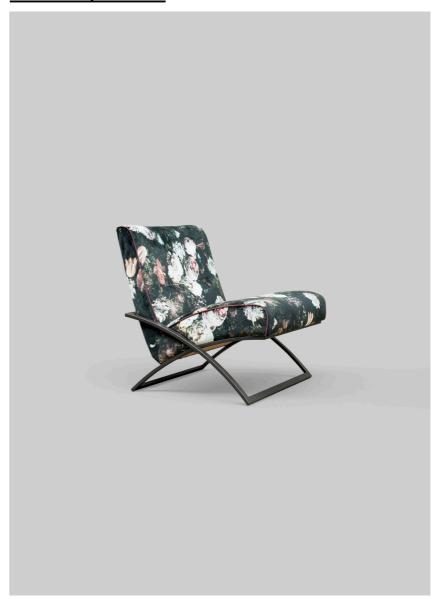

# URBAN COLLECTION GRACE | GB03

L 90 x W 50 x H 43
Brass matt frame
Brass matt details
Fabric cubiste
Designed by Peter Ghyczy
2016

JODIE - S02 ALICE - T79L GRACE - GB03 DORIS - T63S JACK - T3456 MAIA - S06 LOTIS - MW24 BRAD - GP01