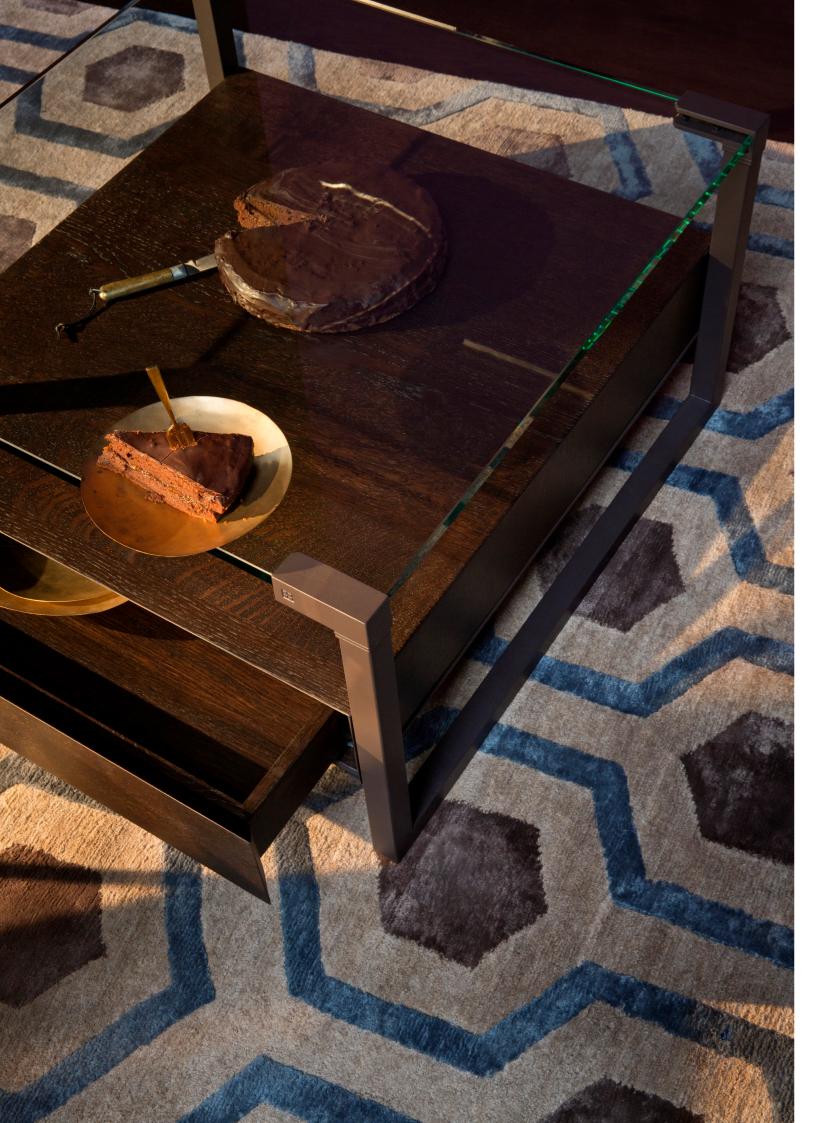

# URBAN COLLECTION JODIE | S02



H 83 x W 50 x SH 44
Brass gloss frame
Brass gloss details
Fabric AE125
Designed by Peter Ghyczy
1986



### EMBASSY COLLECTION KIRK | T83



L 76 x W 76 x H 35 Glass 10 mm Oak RAL legs Brass gloss details Designed by Peter Ghyczy 2016



AMY - T79DB BRAD - GP01 KIRK - T83 TOM - MW10 ORSON - T53L WAVE - GP03 MIRREN - T53D AUDREY - GP05 ALPHA - T88



# URBAN COLLECTION GRACE | GB03



L 90 x W 50 x H 43
Brass matt frame
Brass matt details
Fabric cubiste
Designed by Peter Ghyczy
2016





JODIE - S02 ALICE - T79L GRACE - GB03 DORIS - T63S JACK - T3456 MAIA - S06 LOTIS - MW24 BRAD - GP01

DETAIL T53L WALNUT NATUREL







#### URBAN COLLECTION MAIA | S06

H 80 x W 52 x SH 47 Ristretto frame Ristretto details Fabric V/09 Designed by Peter Ghyczy 2016







## PIONEER COLLECTION ALICE | T79L



D 45 x H 45
Optiwhite glass 10 mm
Oak wenge top
Brass patinated legs
Brass matt details
Designed by Peter Ghyczy
2012



### URBAN COLLECTION WAVE | GP03



L 70 x W 70 x SH 41
Ristretto frame
Fabric pellestrina
Ribbon C purple 3406
Designed by Peter Ghyczy
2016



AMY - *T79DB*BRAD - *GP01*KIRK - *T83*BRAD - *GP01*TOM - *MW10*TRON - *T54/3L*LIAM - *T48*GRACE - *GB03*DORRIS - *T63S* 



### URBAN COLLECTION TOM | MW10



H 57
Brass matt frame
Brass matt details
Plastic white lampshade
Tinted bronze glass bottom
Designed by Peter Ghyczy
2006





ALICE - T79L LOTIS - MW24 AUDREY - GP05 JACK - T3456 KUMA - T82P MIRREN - T53D WAVE - GP03

DETAIL T79L OAK WENGE











### PIONEER COLLECTION TRON | T54/3L



L 40 x W 200 x H 72 Glass 15 mm Stainless s