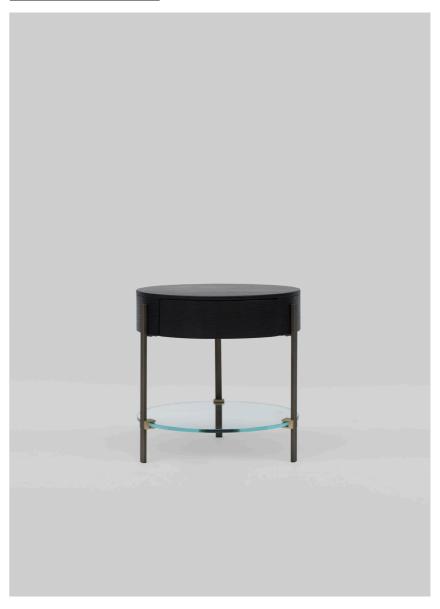

### PIONEER COLLECTION AMY | T79DB

D 50 x H 50
Optiwhite glass 10 mm
Brass matt legs
Brass matt details
Oak RAL tray
Designed by Peter Ghyczy
2012