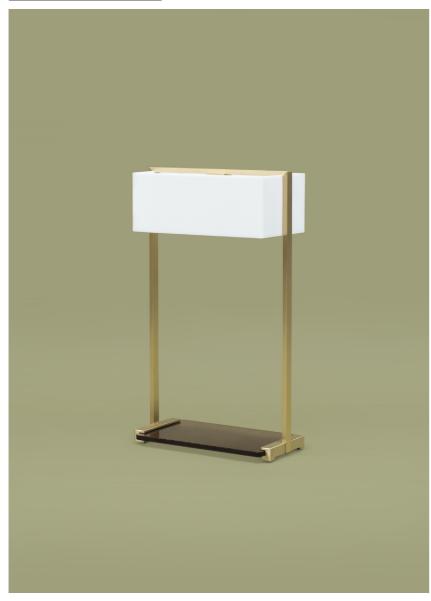

# URBAN COLLECTION LOTIS | MW24

H 160 Stainless steel matt frame Aluminium matt pedestal Special water lampshade Designed by Peter Ghyczy 2010

AMY - T79DB BRAD - GP01 KIRK - T83 FAYE - S02+ TRON - T54/3L TOM - MW10 DORRIS - T63S WAVE - GP03 MIRREN - T53