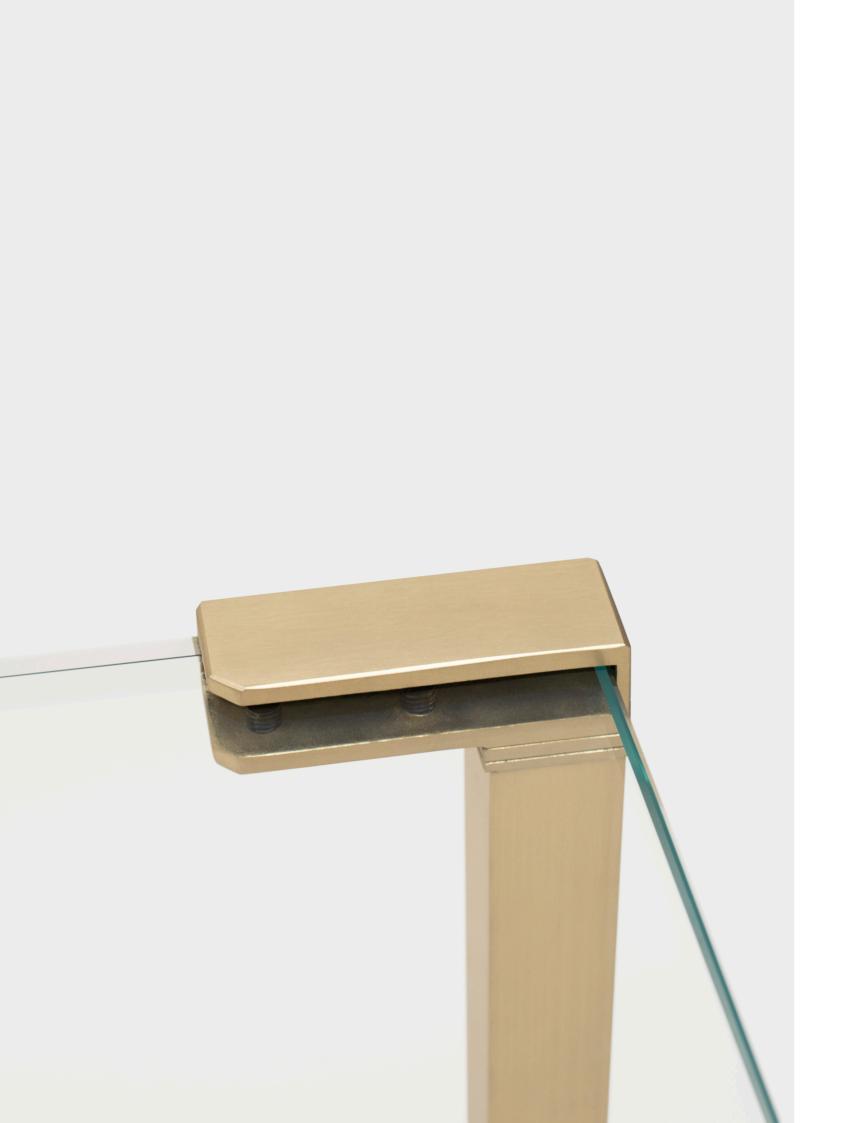

### EMBASSY COLLECTION KIRK | T83

L 76 x W 76 x H 35 Glass 10 mm Oak RAL legs Brass gloss details Designed by Peter Ghyczy 2016

AMY - T79DB BRAD - GP01 KIRK - T83 TOM - MW10 ORSON - T53L WAVE - GP03 MIRREN - T53D AUDREY - GP05 ALPHA - T88