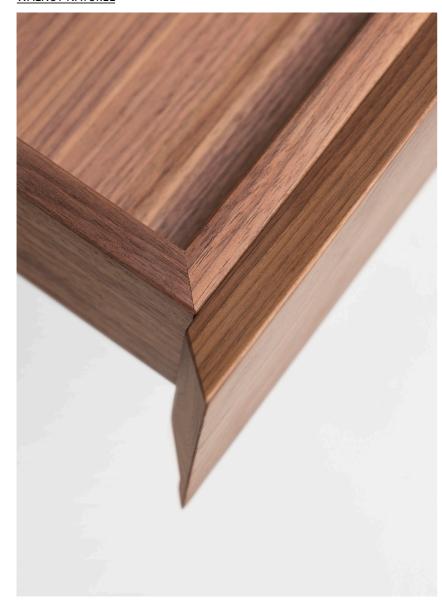

# GHYCZY





# URBAN COLLECTION JODIE | S02



H 83 x W 50 x SH 44
Brass gloss frame
Brass gloss details
Fabric AE125
Designed by Peter Ghyczy
1986



### EMBASSY COLLECTION KIRK | T83



L 76 x W 76 x H 35 Glass 10 mm Oak RAL legs Brass gloss details Designed by Peter Ghyczy 2016



AMY - T79DB BRAD - GP01 KIRK - T83 TOM - MW10 ORSON - T53L WAVE - GP03 MIRREN - T53D AUDREY - GP05 ALPHA - T88



# URBAN COLLECTION GRACE | GB03



L 90 x W 50 x H 43
Brass matt frame
Brass matt details
Fabric cubiste
Designed by Peter Ghyczy
2016





JODIE - S02 ALICE - T79L GRACE - GB03 DORIS - T63S JACK - T3456 MAIA - S06 LOTIS - MW24 BRAD - GP01

DETAIL T53L WALNUT NATUREL







#### URBAN COLLECTION MAIA | S06

H 80 x W 52 x SH 47 Ristretto frame Ristretto details Fabric V/09 Designed by Peter Ghyczy 2016







## PIONEER COLLECTION ALICE | T79L



D 45 x H 45
Optiwhite glass 10 mm
Oak wenge top
Brass patinated legs
Brass matt details
Designed by Peter Ghyczy
2012



### URBAN COLLECTION WAVE | GP03



L 70 x W 70 x SH 41
Ristretto frame
Fabric pellestrina
Ribbon C purple 3406
Designed by Peter Ghyczy
2016



AMY - *T79DB*BRAD - *GP01*KIRK - *T83*BRAD - *GP01*TOM - *MW10*TRON - *T54/3L*LIAM - *T48*GRACE - *GB03*DORRIS - *T63S* 



### URBAN COLLECTION TOM | MW10



H 57
Brass matt frame
Brass matt details
Plastic white lampshade
Tinted bronze glass bottom
Designed by Peter Ghyczy
2006





ALICE - T79L LOTIS - MW24 AUDREY - GP05 JACK - T3456 KUMA - T82P MI