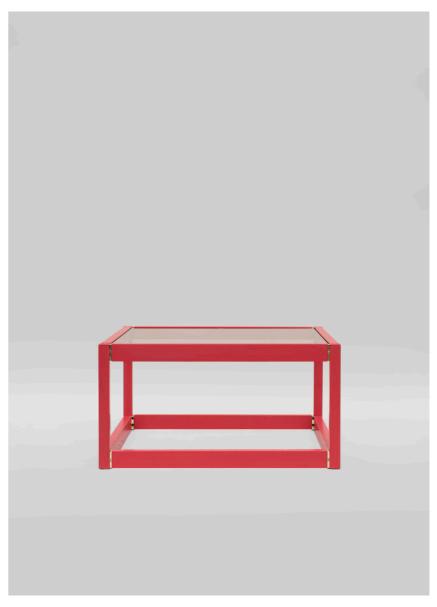

### EMBASSY COLLECTION KIRK | T83

L 76 x W 76 x H 35 Glass 10 mm Oak RAL legs Brass gloss details Designed by Peter Ghyczy 2016

AMY - T79DB BRAD - GP01 KIRK - T83 TOM - MW10 ORSON - T53L WAVE - GP03 MIRREN - T53D AUDREY - GP05 ALPHA - T88