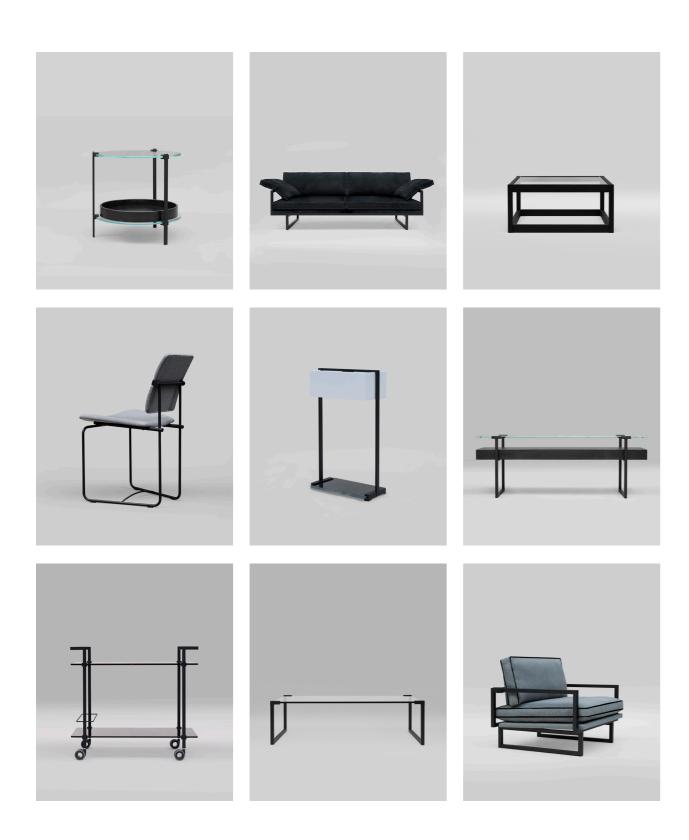

# URBAN COLLECTION LOTIS | MW24

H 160 Stainless steel matt frame Aluminium matt pedestal Special water lampshade Designed by Peter Ghyczy 2010

AMY - T79DB BRAD - GP01 KIRK - T83 FAYE - S02+ TRON - T54/3L TOM - MW10 DORRIS - T63S WAVE - GP03 MIRREN - T53