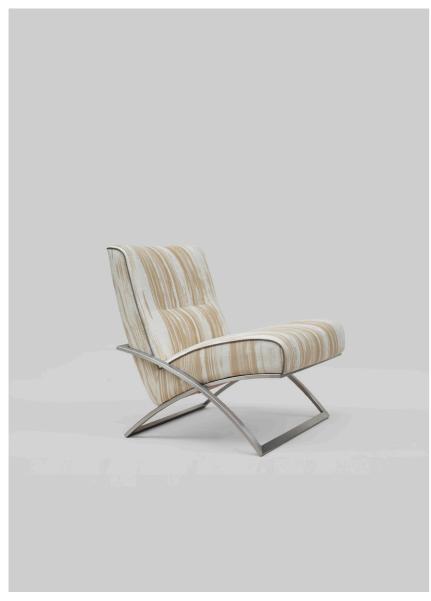

# URBAN COLLECTION JODIE | S02

H 83 x W 50 x SH 44
Brass gloss frame
Brass gloss details
Fabric AE125
Designed by Peter Ghyczy
1986