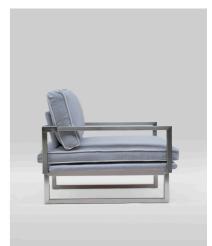

# URBAN COLLECTION BRAD | GP01

L 200 x W 90 x SH 41 Charcoal frame Charcoal details Fabric O/01 Ribbon C black Designed by Peter Ghyczy 2009

AMY - T79DB BRAD - GP01 KIRK - T83 JODIE - S02 TOM - MW10 ORSON - T53L DORRIS - T63S MIRREN - T53 BRAD - GP01