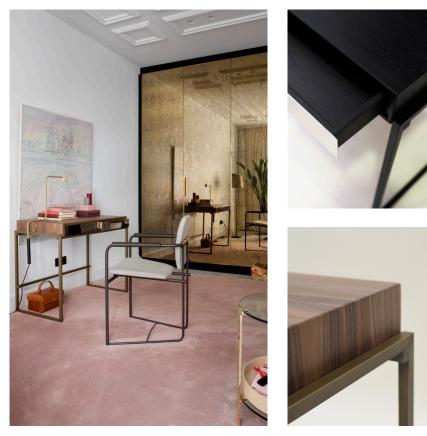

## Our suggestions:

- 1. Black Oak / Frame and Cast parts Charcoal / Drawerfront Stainless steel polished RG
- 2. Walnut / Frame and Cast parts Brass aged / Drawer front brass polished MG

## Materials / Legend Frame & Cast Part

RG STAINLESS STEEL POLISHED
RM STAINLESS STEEL MAT
AG ALUMINIUM POLISHED
AM ALUMINIUM MAT
MG BRASS POLISHED
MM BRASS MAT
MA BRASS AGED
R ISTRETTO (BROWN)
C CHARCOAL (BLACK)