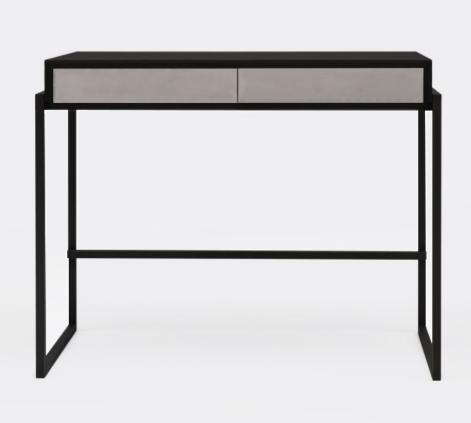

## Our suggestions:

- 1. Black Oak / Frame and Cast parts Charcoal / Drawerfront Stainless steel polished RG
- 2. Walnut / Frame and Cast parts Brass aged / Drawer front brass polished MG

Category: Tables / Office Table / Also Available as: Center Table, Console, Side Table, Bench Designer: Felix Ghyczy / 2016 Materials: Frame: C - MA - MG - R - RG - RM Cast Part: AG - AM - C - MA - MG - MM - R Dimensions in cm: D 50 x W 94 x H 75 Other dimensions available on request Product Weight in kg: 24 Packaging in cm: D 52 x W 100 x H 78 / Volume in m<sup>3</sup>: 0,4 Design and Manufactured: The Netherlands Production Leadtime: 8 weeks Starting price in Euro excl. VAT: 2.970