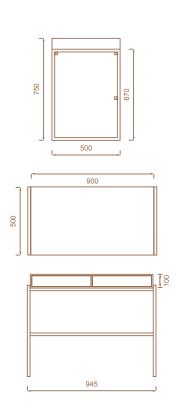

Category: Tables / Office Table / Also Available as: Center Table, Console, Side Table, Bench Designer: Felix Ghyczy / 2016 Materials: Frame: C - MA - MG - R - RG - RM Cast Part: AG - AM - C - MA - MG - MM - R Dimensions in cm: D 50 x W 94 x H 75 Other dimensions available on request Product Weight in kg: 24 Packaging in cm: D 52 x W 100 x H 78 / Volume in m<sup>3</sup>: 0,4 Design and Manufactured: The Netherlands Production Leadtime: 8 weeks Starting price in Euro excl. VAT: 2.970