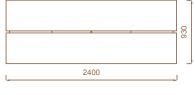

**Dimensions in cm:** L 240 x W 93 x H 75 (180 cm in between space for 3 chairs)

L 300 x W 93 x H 75 (240 cm in between space for 4 chairs) L 400 x W 93 x H 75 (334 cm in between space for 5 chairs)

Other dimensions available on request