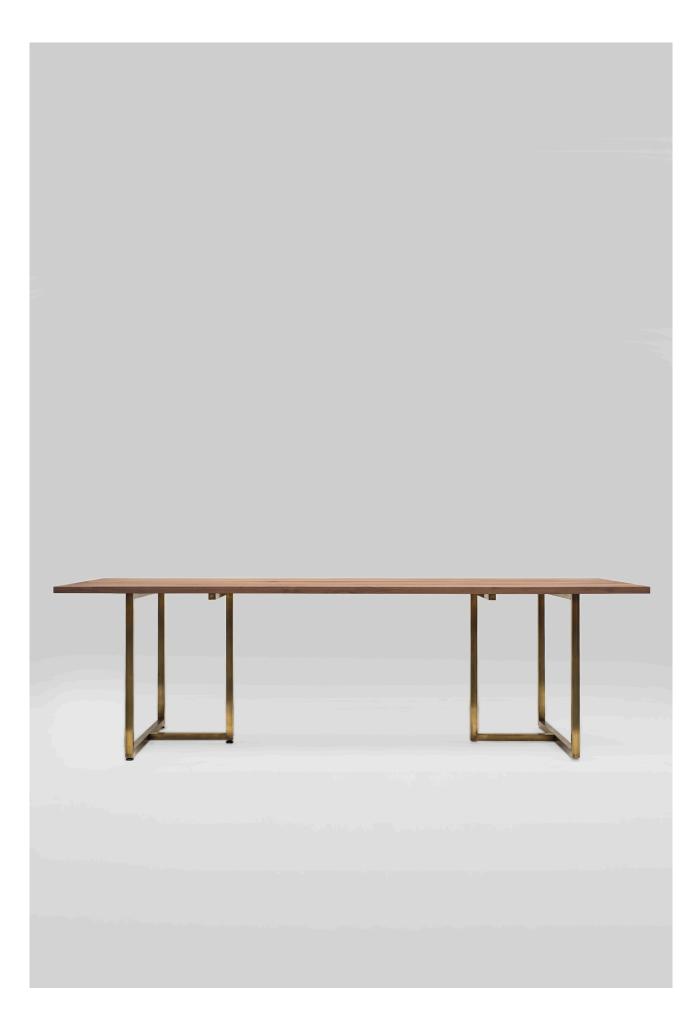

R RISTRETTO (BROWN)

C CHARCOAL(BLACK)

**Category:** Tables / Dining Table, Office Table Also Available as: Outdoor Table

Designer: Peter Ghyczy / 2010

**Materials:** 

Frame: C - MA - R - RG - RM

Cast Part: AG - AM - C - MA - MB - MG - R Wood solid Oak oiled: Natural - Black Wood solid Walnut oiled: Natural

**Dimensions in cm:** L 240 x W 93 x H 75 (180 cm in between space for 3 chairs)

L 300 x W 93 x H 75 (240 cm in between space for 4 chairs) L 400 x W 93 x H 75 (334 cm in between space for 5 chairs)

Other dimensions available on request