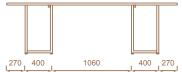

**Dimensions in cm:** L 240 x W 93 x H 75 (180 cm in between space for 3 chairs)

L 300 x W 93 x H 75 (240 cm in between space for 4 chairs) L 400 x W 93 x H 75 (334 cm in between space for 5 chairs)

Other dimensions available on request