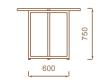

**Dimensions in cm:** L 240 x W 93 x H 75 (180 cm in between space for 3 chairs)

L 300 x W 93 x H 75 (240 cm in between space for 4 chairs) L 400 x W 93 x H 75 (334 cm in between space for 5 chairs)

Other dimensions available on request