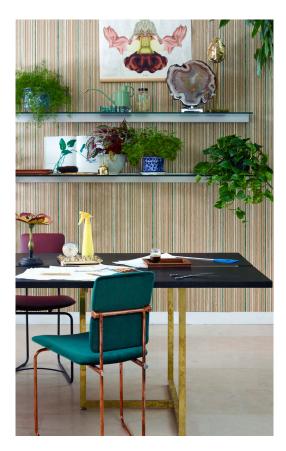

## Our suggestions:

- 1. Frame and Cast parts Charcoal / Wood Black Oak T34567593X300CCOb
- 2. Frame and Cast parts Brass aged / Wood Black Oak T34567593X300MaMaOb
- 3. Frame and Cast parts Brass aged / Wood Walnut T34567593X300MaMaWn

R RISTRETTO (BROWN)

C CHARCOAL(BLACK)

**Category:** Tables / Dining Table, Office Table Also Available as: Outdoor Table

Designer: Peter Ghyczy / 2010

**Materials:** 

Frame: C - MA - R - RG - RM

Cast Part: AG - AM - C - MA - MB - MG - R Wood solid Oak oiled: Natural - Black Wood solid Walnut oiled: Natural

**Dimensions in cm:** L 240 x W 93 x H 75 (180 cm in between space for 3 chairs)

L 300 x W 93 x H 75 (240 cm in between space for 4 chairs) L 400 x W 93 x H 75 (334 cm in between space for 5 chairs)

Other dimensions available on request